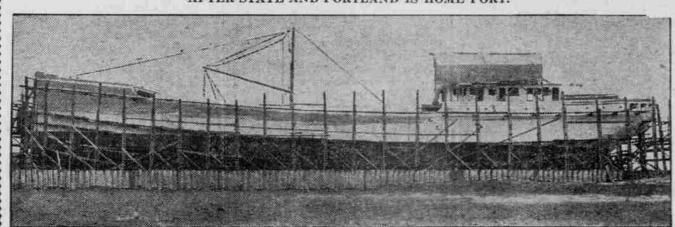

## VESSEL BUILDING AT SEATTLE FOR ALASKA TRADE FOR OREGON CORPORATION NAMED AFTER STATE AND PORTLAND IS HOME PORT.

MOTORSHIP OREGON ON WAYS. By the end of January the motorship Oregon, being constructed on the East Waterway, Seattle, by the Alaska-Pacific Navigation Company, identified with the Alaska-Pacific Fisheries of this city, will be in the water. She is designed for the general trade to have accommodations for 80 cabin passengers and 40 in the steerage, with space for 2700 tons of cargo, or, in the way of lumber, will carry 1,500,000 feet. The Alaska-Pacific Navigation Company is incorporated under the laws of Oregon, and the vessel will be enrolled here. A second ship is to be started when the Oregon is off the ways and consideration is being given a proposal to operate from Portland to Alaska.