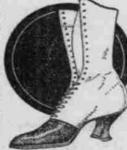

—Knit Underwear Shop, Main Floor

FREE-WITH EVERY PURCHASE "MISS DOLLY MUNSING" SHEET COLORED DOLLS

-illustrated-is the smartest conception in smart footwear that we have shown. Made with full Louis heel, in parti-colored effects-black vamp and heel with pearl gray top, fieldmouse or blue vamp and heel with white top. In solid tones of ivory and gray. Also gold and silver

### The Shelburne Boot

is also new and smart-made of the finest Grieson kid in delicate new shades. Exquisite -Boot Shop, Third Floor