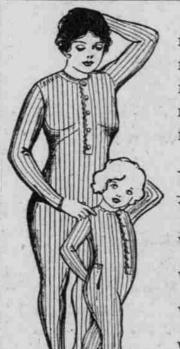

# The Autumn Laces | Munsingwear for Men, Women and Children | The Parisian Boot

Specially Priced for Munsing Week Fall and Winter Weights Men's fleeced cotton union suits, medium | Men's fine Australian wool union suits, weight, 34 to 50, special, suit, \$1.15. Men's fine combed Egyptian union suits, medium, heavy or fleeced, suit, \$1.50. Men's worsted yarn union suits, steam

shrunk, light and medium weights, \$1.98. Men's soft worsted yarn union suits, medium weight, natural gray, suit, \$3.00. Men's medium weight fine white cotton union suits, all styles, sizes, suit, \$2.50.

### cream, white, 6 to 14, suit, \$1.00. Boys' wool union suits priced, suit, \$2, \$1.75, \$1.50 and \$1.25, Women's and Children's Munsingwear

Women's pants and vests, medium worsted | faced fabric, extra sizes \$1.10, regular sizes 90c.