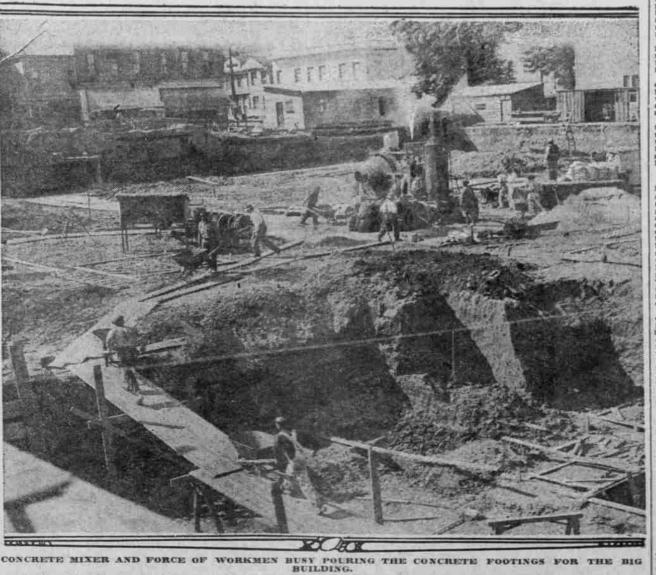

R

VIEW OF AUDITORIUM SITE, WHERE THE DIRT IS NOW FLYING IN LIVELY FASHION.

BUILDING. Portland building scenes have been lively the past few days, but none more lively than down at the Audito-rlum site. A large force of men is hard at work pouring the concrete for the huge footings for the structure. Work on the footings was started Thursday and is going to continue without stop until the building is com-pleted. All the steel needed for reinforcing the footings has been received and there is nothing now to delay progress. The building is about three weeks behind time owing to the inability of the contractor. Hans Peder-son, to get the reinforcing steel here when the excavations were finished. The Third-street footings are being laid first. While men with push wagons are moving the concrete from the mixer to the pouring places, others are busy getting the ground ready for the pouring of the concrete into the forms on the foundation along the other streets.