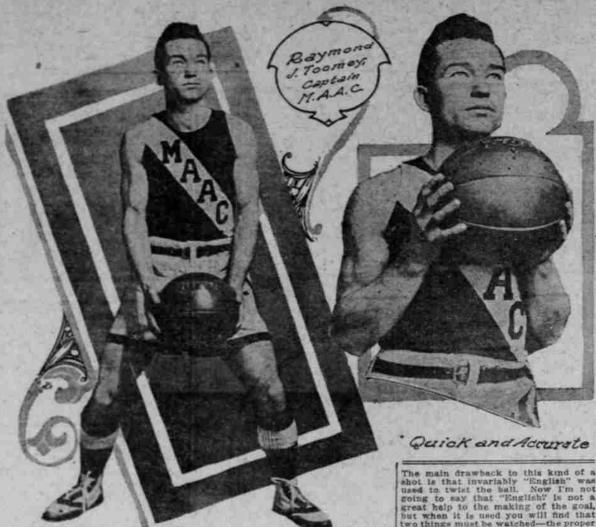

This play may be quite imadable.
Although a little rough!
But own no fate he'll be sormed.
Of stealing hig league stuff.

- Hy Bill Barnes.

The part of the pa

THESE ARE THE TWO MOST POPULAR WAYS TO SHOOT BASKETS IN BASKETBALL, AND CAPTAIN TOOMEY, OF MULTNOMAH AMATEUR ATHLECTIC CLUB, SHOWS WHICH IS THE BEST FOR THE BEGINNER.

# EUGENE BOWLERS BUSY

The main drawback to this kind of a shot is that invariably "English" was used to twist the bail. Now I'm not paired help to the making of the goal, but when it is used you will find that your aim is perfect for the baske.

Backbeard Used at Some Angles.

On a dead shot, by that I mean one without any "dope" on it, only your shot off the backbeard is to be preferred only when a shooter is at a convenient single with the board. Clean-cut shots which go through the basket are the best.