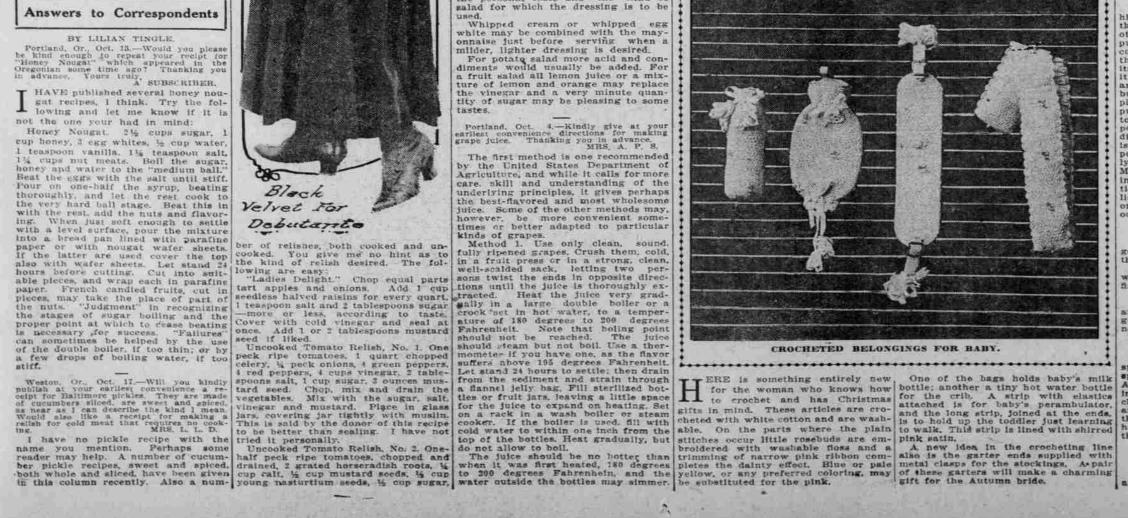

Portland, Oct. 4.—Kindly give at your earliest convenience directions for making grape juice. Thatiking you in advance. MRS, A. P. S.

**NEW GIFTS FOR YOUNG** MOTHERS ARE PROPOSED

Crocheted Articles for Baby's Crib and Perambulator and Also as Presents For Autumn Brides Are Suggested.