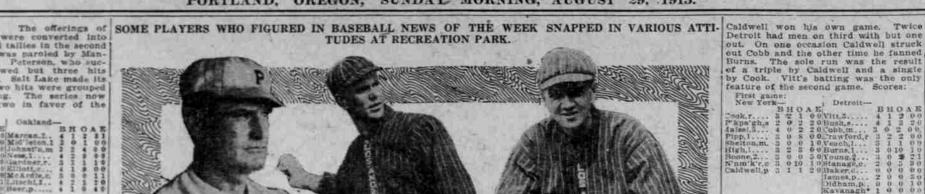

## Pacific Coast League Standings.

Yesterday's Besults.

By EDWAND HILL.

After taking four straight wallopings from the Beavers, "Pup" Dillon's Los Angeles crew turned on McCredie's warriors yesterday and administered a 3-to-2 beating by way of variety.

"Mud balls" were again much in evidence. Jack Ryan, who had his pet so rudely justled about the lot on Tuesday, reappeared on the knoll for the visitors and once again started out in grand rashion only to have to give way later in the contest. He duplicated his feat of Tuesday as far as hits were conterned by starting out and holding the Beavers down to no bingles in the first three frames.

This inning one the exit of Ryan and his "mudder" in favor of "Stim" Love and his witners. The lanky one held the Beavers to one hit in the last two innings.

Two boneheads on the part of Lober and Derrick helped the Angels to two of their tailles in the sixth frame. The first misplay was pulled by Derrick. when Buemiller dropped a slow groundbetween first and the pitcher's box.
Derrick grabbed the ball and heaved it to third without touching Rusmiller, who would have been an easy out, in an effort to catch Maggert off the and effort to catch Maggert off the sack. Maggert was placed on his own alugie, stole second and was sacrificed to third. He seeded a few minutes to third. He seeded a few minutes taken on an infleid out. The next score came over when Davis hurled wild to the plate in returning Ellis single from center to catch Basemiller at the plater. The ball was too far away from DARK HORSE TENNIS WINNER.