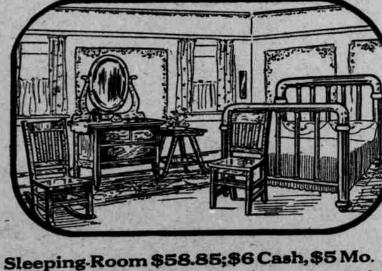

Acid-proof brass bed-has 2-inch continuous posts with %-inch filling rods, \$13.50; all-steel link spring, guaranteed not to sag, \$5.50; 40-pound genuine felt built up mattress, \$7.50; hardwood princess dresser, \$13.50; solid oak chair, \$2.50; rocker to match, \$3.25; bedroom stand, \$3.10, and 8-3x10-6 pretty wool fiber rug, \$10.00.