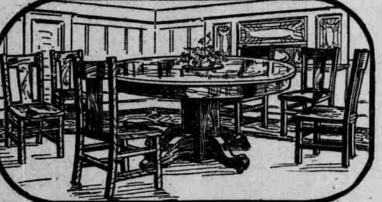

Dining-Room \$44; \$5 Cash, \$4 Month In fumed or golden waxed-solid oak dining table which will seat 8 people when extended, \$16.50; 6 solid oak straight-lined chairs to match at \$2.50 each, and a 9x10-6 real Brussels rug in Oriental design at \$12.50.