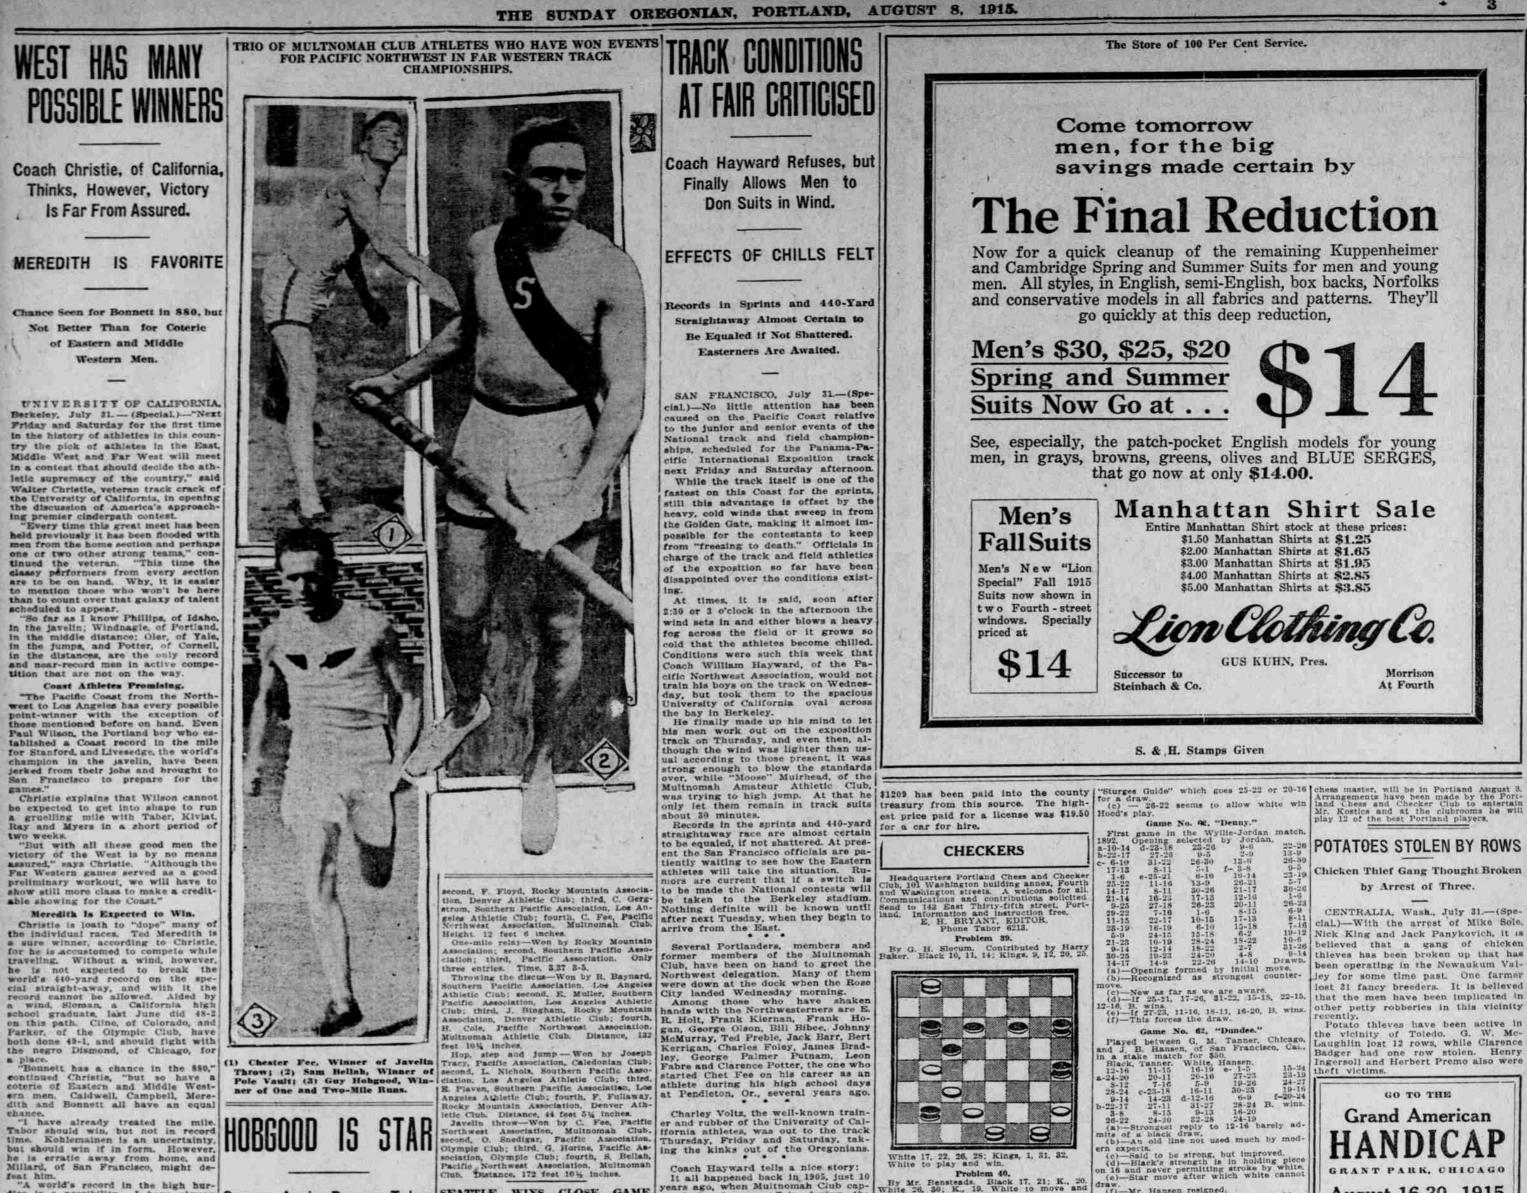

chan

feat him.

"A world's record in the high hur dies is a possibility. I have always maintained that the mark made by Forrest Smithson, of Portland, would Mile and Two-Mile Forrest Smithson, of Portland, would never stand the test of time, and Simp-son, of Missouri, and Keily, of Los Angeles, have both equaled it with-out being pressed hard. When, these two, with Mulrhead, of Portland, and Murray, of Stanford, finish, someone is going to sourry to hit the tape. Mur-ray. Simpson and Loomis should all better the low hurdle record of Eller.