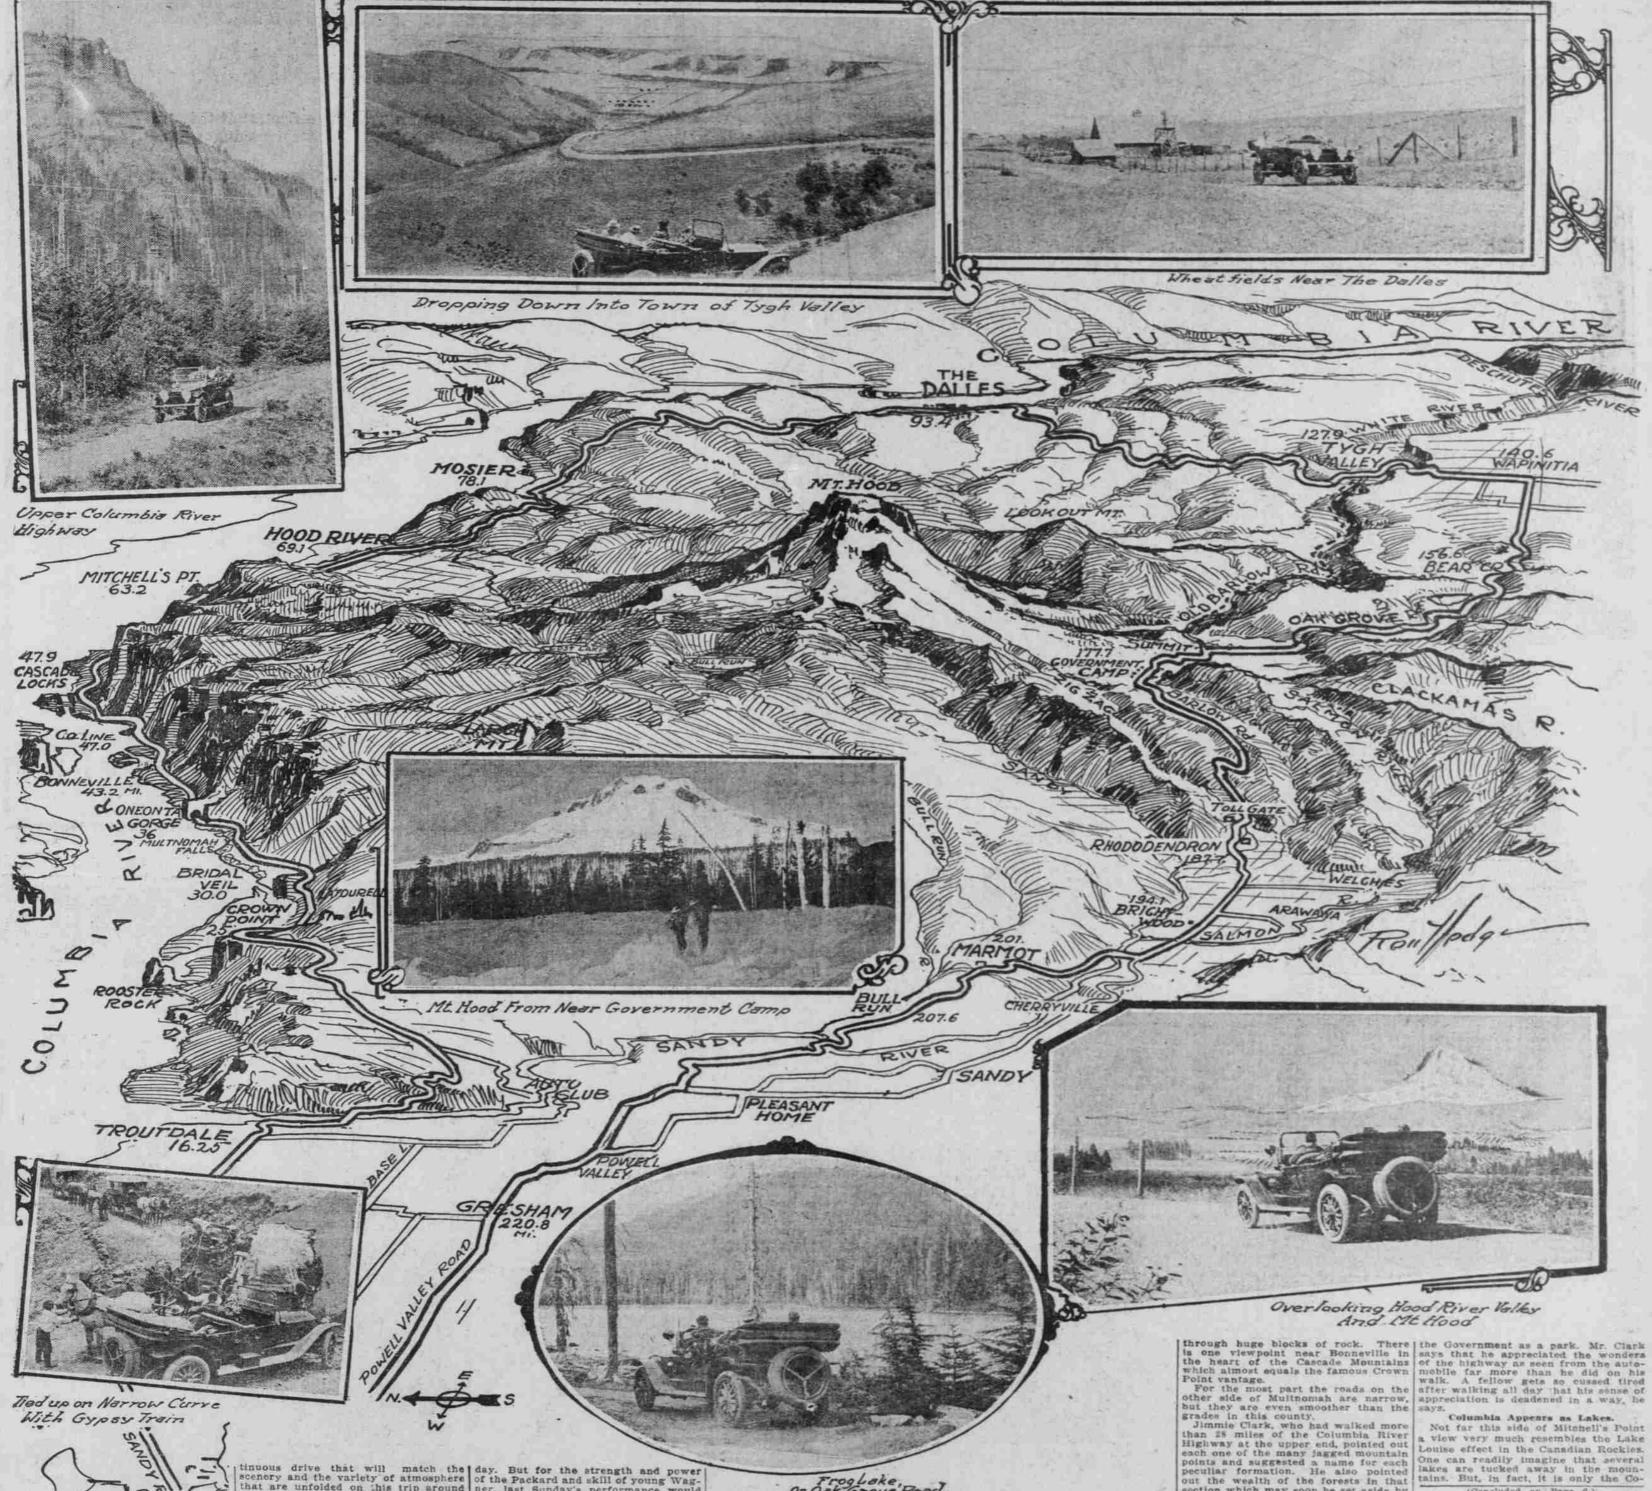

## FIRST LOG OF THE COLUMBIA RIVER HIGHWAY IS PRE-PARED BY REPRESENTATIVE OF THE OREGONIAN ON CIRCLE AROUND MOUNT HOOD.

section which may soon be set aside by

Until The Oregonian pathfinding party looped Mount Hood Sun-day, via the Columbia River Highway, Central Oregon and the Barlow Road, no log had been prepared on the recently dedicated Columbia

| Miles.                                                                                                                                                                                                                                                                                                                                                                                                                                                                                                                                                                                                                                                                                                                                                                                                                                                                                                                                                                                                                                                                                                                                                                                                                                                                                                                                                                                                                                                                                                                                                                                                                                                                                                                                                                                                                                                                                                                                                                                                                                                                                                                         | Place.               | Time.  | Miles.  |                           |     |
|--------------------------------------------------------------------------------------------------------------------------------------------------------------------------------------------------------------------------------------------------------------------------------------------------------------------------------------------------------------------------------------------------------------------------------------------------------------------------------------------------------------------------------------------------------------------------------------------------------------------------------------------------------------------------------------------------------------------------------------------------------------------------------------------------------------------------------------------------------------------------------------------------------------------------------------------------------------------------------------------------------------------------------------------------------------------------------------------------------------------------------------------------------------------------------------------------------------------------------------------------------------------------------------------------------------------------------------------------------------------------------------------------------------------------------------------------------------------------------------------------------------------------------------------------------------------------------------------------------------------------------------------------------------------------------------------------------------------------------------------------------------------------------------------------------------------------------------------------------------------------------------------------------------------------------------------------------------------------------------------------------------------------------------------------------------------------------------------------------------------------------|----------------------|--------|---------|---------------------------|-----|
| 0.0                                                                                                                                                                                                                                                                                                                                                                                                                                                                                                                                                                                                                                                                                                                                                                                                                                                                                                                                                                                                                                                                                                                                                                                                                                                                                                                                                                                                                                                                                                                                                                                                                                                                                                                                                                                                                                                                                                                                                                                                                                                                                                                            | WAR COMMITTED BY     | A. M.  |         |                           | M   |
|                                                                                                                                                                                                                                                                                                                                                                                                                                                                                                                                                                                                                                                                                                                                                                                                                                                                                                                                                                                                                                                                                                                                                                                                                                                                                                                                                                                                                                                                                                                                                                                                                                                                                                                                                                                                                                                                                                                                                                                                                                                                                                                                | Portland             |        | 63.3    | Summit Mitchell's Point 8 |     |
| 16.25                                                                                                                                                                                                                                                                                                                                                                                                                                                                                                                                                                                                                                                                                                                                                                                                                                                                                                                                                                                                                                                                                                                                                                                                                                                                                                                                                                                                                                                                                                                                                                                                                                                                                                                                                                                                                                                                                                                                                                                                                                                                                                                          | Troutdale            |        | 65.7    | Ruthton 5                 | :30 |
| 24.2                                                                                                                                                                                                                                                                                                                                                                                                                                                                                                                                                                                                                                                                                                                                                                                                                                                                                                                                                                                                                                                                                                                                                                                                                                                                                                                                                                                                                                                                                                                                                                                                                                                                                                                                                                                                                                                                                                                                                                                                                                                                                                                           | Chanticleer          | 6:08   | 69.1    | Hood River 8              |     |
| 24.6                                                                                                                                                                                                                                                                                                                                                                                                                                                                                                                                                                                                                                                                                                                                                                                                                                                                                                                                                                                                                                                                                                                                                                                                                                                                                                                                                                                                                                                                                                                                                                                                                                                                                                                                                                                                                                                                                                                                                                                                                                                                                                                           | Entrance Columbia    | 2002   | 74.1    | Grand View Farm 9         | :07 |
|                                                                                                                                                                                                                                                                                                                                                                                                                                                                                                                                                                                                                                                                                                                                                                                                                                                                                                                                                                                                                                                                                                                                                                                                                                                                                                                                                                                                                                                                                                                                                                                                                                                                                                                                                                                                                                                                                                                                                                                                                                                                                                                                | Highway              |        | 75:4    | County line 9             | :11 |
| 25.4                                                                                                                                                                                                                                                                                                                                                                                                                                                                                                                                                                                                                                                                                                                                                                                                                                                                                                                                                                                                                                                                                                                                                                                                                                                                                                                                                                                                                                                                                                                                                                                                                                                                                                                                                                                                                                                                                                                                                                                                                                                                                                                           | Crown Point          |        | 78.1    | Moster B                  | :21 |
| 27.7                                                                                                                                                                                                                                                                                                                                                                                                                                                                                                                                                                                                                                                                                                                                                                                                                                                                                                                                                                                                                                                                                                                                                                                                                                                                                                                                                                                                                                                                                                                                                                                                                                                                                                                                                                                                                                                                                                                                                                                                                                                                                                                           | Latourell Bridge     |        | 9.7.4   | The Dalles 9              | :53 |
| 20.0                                                                                                                                                                                                                                                                                                                                                                                                                                                                                                                                                                                                                                                                                                                                                                                                                                                                                                                                                                                                                                                                                                                                                                                                                                                                                                                                                                                                                                                                                                                                                                                                                                                                                                                                                                                                                                                                                                                                                                                                                                                                                                                           | Bridal Veil          |        | 109.6   | Dufur                     | :01 |
| 33,3                                                                                                                                                                                                                                                                                                                                                                                                                                                                                                                                                                                                                                                                                                                                                                                                                                                                                                                                                                                                                                                                                                                                                                                                                                                                                                                                                                                                                                                                                                                                                                                                                                                                                                                                                                                                                                                                                                                                                                                                                                                                                                                           | Gordon Falls         | 6:35   | 119,1   | Kingsley                  | 126 |
| 22.8                                                                                                                                                                                                                                                                                                                                                                                                                                                                                                                                                                                                                                                                                                                                                                                                                                                                                                                                                                                                                                                                                                                                                                                                                                                                                                                                                                                                                                                                                                                                                                                                                                                                                                                                                                                                                                                                                                                                                                                                                                                                                                                           | Multnomah Falls      | 6:37   |         | P.                        | M   |
| 36.1                                                                                                                                                                                                                                                                                                                                                                                                                                                                                                                                                                                                                                                                                                                                                                                                                                                                                                                                                                                                                                                                                                                                                                                                                                                                                                                                                                                                                                                                                                                                                                                                                                                                                                                                                                                                                                                                                                                                                                                                                                                                                                                           | Onconta Gorge        | 6048   | 127.9   | Tygh Valley 12            |     |
| 36.5                                                                                                                                                                                                                                                                                                                                                                                                                                                                                                                                                                                                                                                                                                                                                                                                                                                                                                                                                                                                                                                                                                                                                                                                                                                                                                                                                                                                                                                                                                                                                                                                                                                                                                                                                                                                                                                                                                                                                                                                                                                                                                                           | Horsetail Falls      | . 6:45 | 140.6   | Wapinitia                 |     |
| 38.4                                                                                                                                                                                                                                                                                                                                                                                                                                                                                                                                                                                                                                                                                                                                                                                                                                                                                                                                                                                                                                                                                                                                                                                                                                                                                                                                                                                                                                                                                                                                                                                                                                                                                                                                                                                                                                                                                                                                                                                                                                                                                                                           | Dodson               | 6:50   | 156.6   | Bear Creek 1              |     |
| 39.5                                                                                                                                                                                                                                                                                                                                                                                                                                                                                                                                                                                                                                                                                                                                                                                                                                                                                                                                                                                                                                                                                                                                                                                                                                                                                                                                                                                                                                                                                                                                                                                                                                                                                                                                                                                                                                                                                                                                                                                                                                                                                                                           | Opposite Castle Rock | . 6:52 | 169.0   | Frog Lake 4               |     |
| 40.4                                                                                                                                                                                                                                                                                                                                                                                                                                                                                                                                                                                                                                                                                                                                                                                                                                                                                                                                                                                                                                                                                                                                                                                                                                                                                                                                                                                                                                                                                                                                                                                                                                                                                                                                                                                                                                                                                                                                                                                                                                                                                                                           | Warrendale           | 6:55   | 177.7   | Government Camp &         | 214 |
| 43.2                                                                                                                                                                                                                                                                                                                                                                                                                                                                                                                                                                                                                                                                                                                                                                                                                                                                                                                                                                                                                                                                                                                                                                                                                                                                                                                                                                                                                                                                                                                                                                                                                                                                                                                                                                                                                                                                                                                                                                                                                                                                                                                           | Bonneville Bridge    |        | 186.8   | Toll Gate 6               |     |
| 44.0                                                                                                                                                                                                                                                                                                                                                                                                                                                                                                                                                                                                                                                                                                                                                                                                                                                                                                                                                                                                                                                                                                                                                                                                                                                                                                                                                                                                                                                                                                                                                                                                                                                                                                                                                                                                                                                                                                                                                                                                                                                                                                                           | Opposite Table Rock  |        | 187.7   | Rhododendron 5            | -51 |
| 44.7                                                                                                                                                                                                                                                                                                                                                                                                                                                                                                                                                                                                                                                                                                                                                                                                                                                                                                                                                                                                                                                                                                                                                                                                                                                                                                                                                                                                                                                                                                                                                                                                                                                                                                                                                                                                                                                                                                                                                                                                                                                                                                                           | Temperary Bridge     |        | 194.1   | Brightwood 7              |     |
| 45.0                                                                                                                                                                                                                                                                                                                                                                                                                                                                                                                                                                                                                                                                                                                                                                                                                                                                                                                                                                                                                                                                                                                                                                                                                                                                                                                                                                                                                                                                                                                                                                                                                                                                                                                                                                                                                                                                                                                                                                                                                                                                                                                           | County line          |        | 201.0   | Marmot 7                  |     |
| 47.9                                                                                                                                                                                                                                                                                                                                                                                                                                                                                                                                                                                                                                                                                                                                                                                                                                                                                                                                                                                                                                                                                                                                                                                                                                                                                                                                                                                                                                                                                                                                                                                                                                                                                                                                                                                                                                                                                                                                                                                                                                                                                                                           | Cascade Locks        |        | 207.4   | Bull Run 8                |     |
| 51.5                                                                                                                                                                                                                                                                                                                                                                                                                                                                                                                                                                                                                                                                                                                                                                                                                                                                                                                                                                                                                                                                                                                                                                                                                                                                                                                                                                                                                                                                                                                                                                                                                                                                                                                                                                                                                                                                                                                                                                                                                                                                                                                           | Right fork of road   |        | 217.8   | Powell Valley 8           |     |
| 55,3                                                                                                                                                                                                                                                                                                                                                                                                                                                                                                                                                                                                                                                                                                                                                                                                                                                                                                                                                                                                                                                                                                                                                                                                                                                                                                                                                                                                                                                                                                                                                                                                                                                                                                                                                                                                                                                                                                                                                                                                                                                                                                                           | Wyeth                |        | 220.8   | Gresham 8                 |     |
| 55.5                                                                                                                                                                                                                                                                                                                                                                                                                                                                                                                                                                                                                                                                                                                                                                                                                                                                                                                                                                                                                                                                                                                                                                                                                                                                                                                                                                                                                                                                                                                                                                                                                                                                                                                                                                                                                                                                                                                                                                                                                                                                                                                           | Opp. Wind Mountain   | 7-54   | 235.7   | The Oregonian build-      | -39 |
| 55.2                                                                                                                                                                                                                                                                                                                                                                                                                                                                                                                                                                                                                                                                                                                                                                                                                                                                                                                                                                                                                                                                                                                                                                                                                                                                                                                                                                                                                                                                                                                                                                                                                                                                                                                                                                                                                                                                                                                                                                                                                                                                                                                           | Lindsey              |        | Secure. | the Cresonian build-      | -   |
| 60.7                                                                                                                                                                                                                                                                                                                                                                                                                                                                                                                                                                                                                                                                                                                                                                                                                                                                                                                                                                                                                                                                                                                                                                                                                                                                                                                                                                                                                                                                                                                                                                                                                                                                                                                                                                                                                                                                                                                                                                                                                                                                                                                           | Viento               |        |         | ing, Portland \$          | -18 |
| THE STATE OF THE S | T. \$20000000        | . 4124 |         |                           |     |