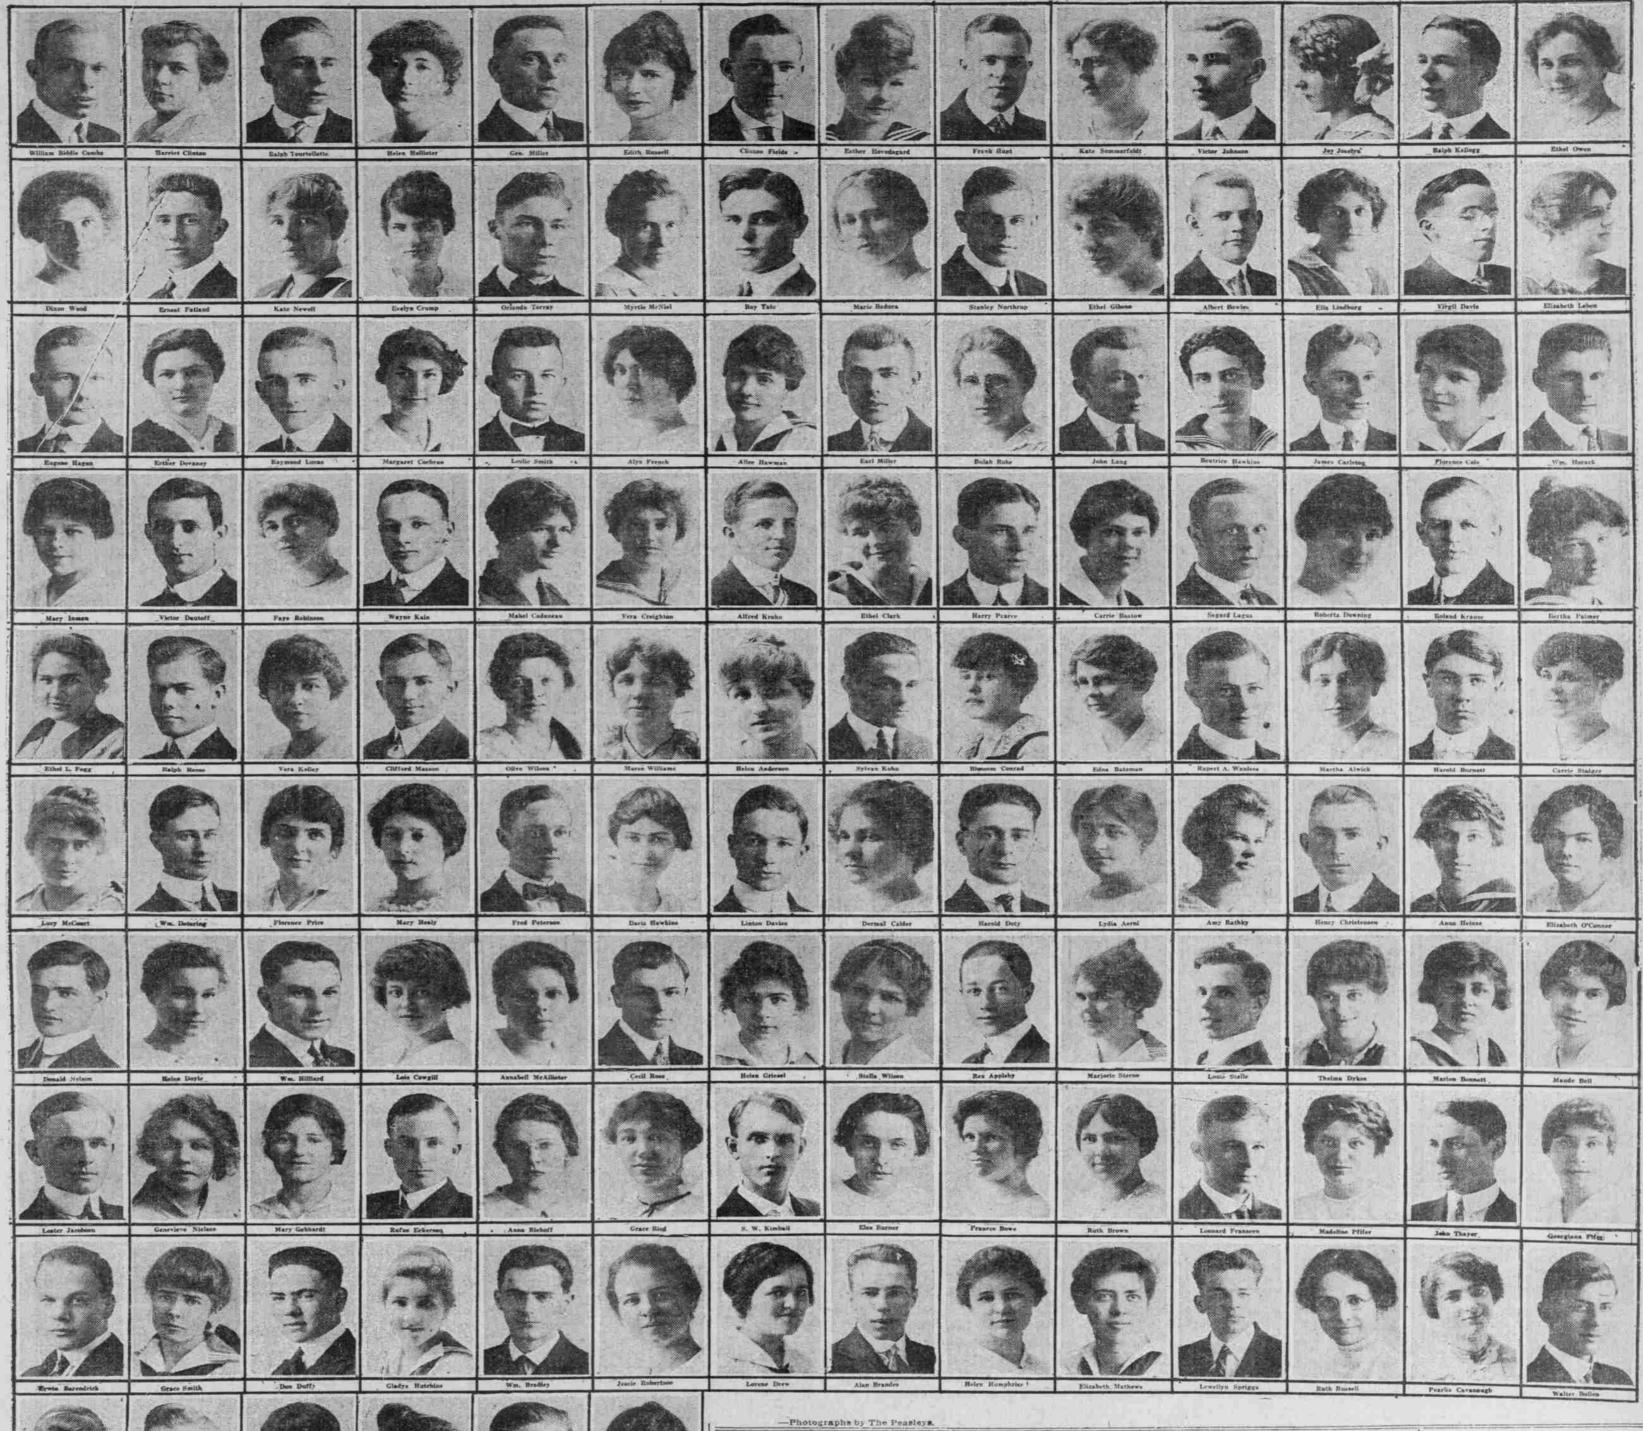

## JUNE GRADUATES WHO GO FROM WASHINGTON HIGH SCHOOL

WASHINGTON HIGH SCHOOL will graduate 134 students in the June '15 class, of which Biddie Combs is president. The commencement exercises of the institution will be held in the school auditorium next of the limit of the school auditorium next of the school auditorium n

## ment exercises of the institution will dislotme and separate ninks instead. High natural to more than Washington be held in the school auditorium next; like the friends and parents of the bearing the color to the surface. They have the friends and parents of the held in the school auditorium next greatly to the held in the school auditorium next greatly to the held in the school auditorium next greatly to the held in the school auditorium next greatly to the held in the school auditorium next greatly to have the held in the school auditorium next greatly to the held in the school auditorium next greatly to the held in the school auditorium next greatly to the held in the school auditorium next greatly to the held in the school auditorium next greatly to the held in the school auditorium next greatly to the held in the school auditorium next greatly to the held in the school auditorium next greatly to the held in the school auditorium next greatly to the held in the school auditorium next greatly to the held in the school auditorium next greatly to the held in the school auditorium next greatly to the held in the school auditorium next greatly to the held in the school auditorium next greatly to the held in the school auditorium next greatly to the held in the school auditorium next greatly to the held in the school auditorium next greatly to the held in the held auditorium next greatly to the held and the proper greatly next greatly to the held and the proper greatly next greatly to the held and the proper greatly next greatly to the held and the proper greatly next greatly ne