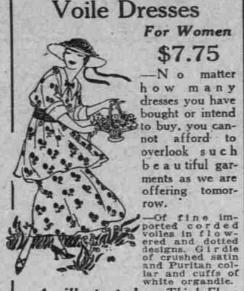

White and June CLEARANCE SALES

## You Will Accept These New White Golfine Suits With Enthusiasm—Think of It \$8.95, Regularly \$15



golfine suits at such a phenomenally low price, especially at this time, when suits of this kind are in such demand and mate-

-Please note the cut of the coat, reproduced exactly from the finest all-silk Jer-sey sports coats, which sell from \$30.00 to \$50.00 each.

-The skirt, too, is unique, reproducing the smartest of this season's sports styles, gored and flared, having two pockets and trimmed with pearl buttons.

—The jacket is 32 inches long, also trimmed with pearl buttons and sash of

-Strictly tailored throughout and made from a very fine quality white golfine.

—As illustrated.

—Third Floor

Corduroy Sports Hats In white and colors as illus-



As illustrated. -Third Floor



Distinctive suits in models that are identical with the advance Fall styles. featuring the very latest 32-inch-length jacket, with the new semi-fitting back lines and straight fronts. Some of the suits are smartly trimmed with silk braid and others are plain tailored. Every jacket is lined with extra quality peau de cygne silk. The skirts come in the pleated styles, and some of the models combine flare effects with pleats.

> -Made of finest men's wear serges and wool poplins, in navy, black and brown.

-Beautifully man-tailored throughout-extremely new and smart in styles, these suits offer every inducement to the woman who desires a fashionable suit that she can wear through the Summer, as well as during the coming Fall and Winter. One model illustrated.