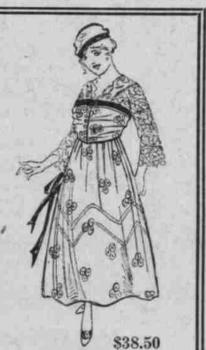

While they conform in general to the accepted models of the season, they also possess those exclusive touches that mark the highest order of designing.

Dresses at \$38.50

That Would Regularly Sell at \$58.00 to \$125.00 Beautiful gowns of satin, Georgette crepe, pompadour silk, chiffon taffeta and combinations of lace and satin, as well as three-piece suits of silk or satin, with lace or net waists.