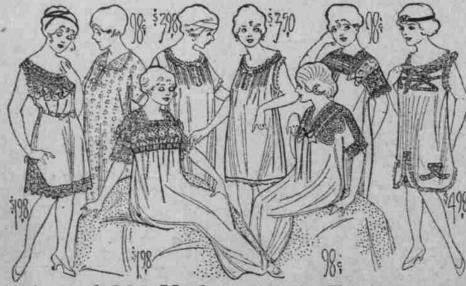

\$1.00 Undermuslins, 69c covers and drawers. Well made, fine, serviceable materials and dainty trim- styles. Skirts of crepe and pique.

98c Seco Silk Bloomers, 59c Pink, blue, white and green seco silk; ideal for traveling wear.

59c Undermuslins at 39c Corset covers and drawers. Trimmings of fine laces and Swiss embroidery.

39c Corset Covers, 25c Several very attractive styles. Trimmed back and front styles, with Swiss embroidery and pretty laces, ribbon run.

\$1.50 and \$1.98 Undermuslins, Each 98c

Consisting of gowns, combinations, envelope chemise, sleeve corset covers and skirts. Many new and original styles, a few illustrated. Nainsook ma--Second Floor, Sixth-St. Bidg. terial, exquisitely trimmed, a really remarkable collection.