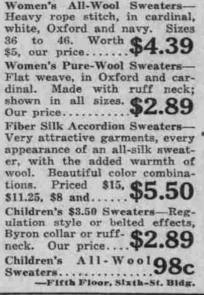

## More New Wash Fabrics

New! Seed Voile-Large assortment of colors and de- 39c New! Crepe Voile-White and tinted grounds, floral and stripe designs, 38-inch width, 39c New! Crepe de Chine-Silk and cotton, light and dark 75c colors, 36-in. width, yd... New! Imported Embroidered Crepe Voile-White grounds, embroidered colored fig-75c ures, 38-inch, yard..... Voiles-All colors, and a great variety of designs, 38 25c -Third Floor, Sixth-St. Bldg.