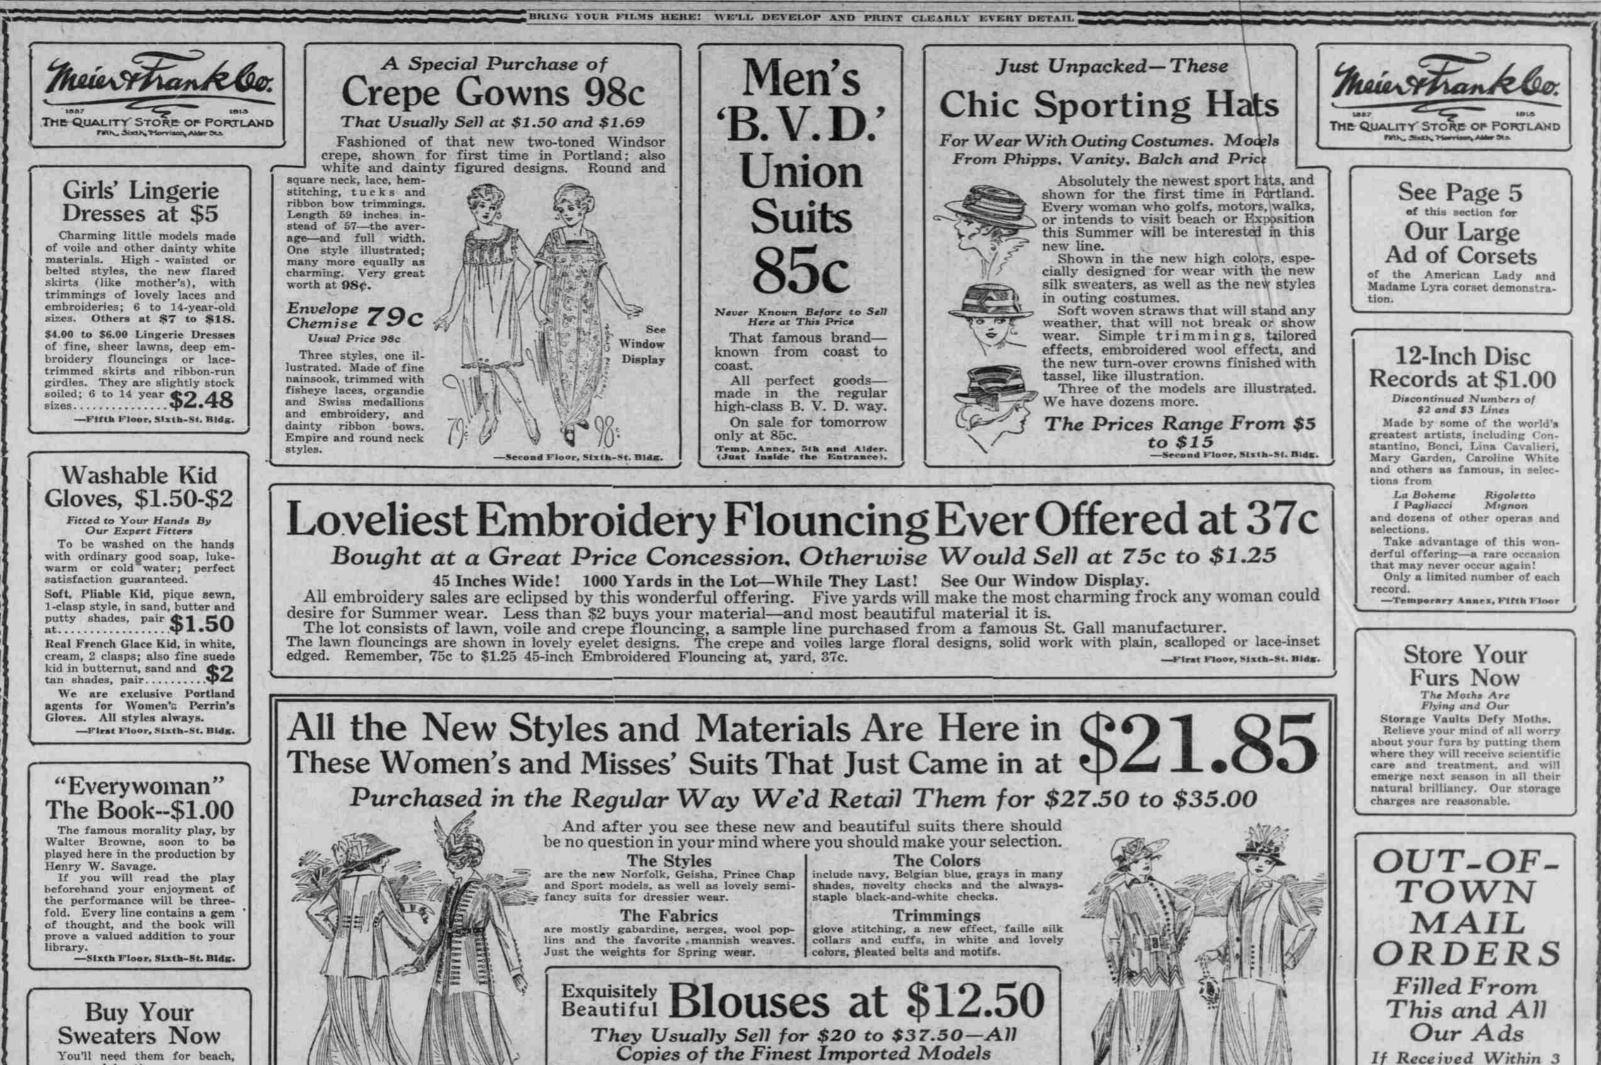

the pair \$9.85.

pair \$1.89.

You know the exclusiveness and chic elegance of the imported blouse! It's ours in this collection of blouses tomorrow.

A distinctive feature is the long sleeves, tapering to the wrist where they fit snugly. Collars are high and low, many made to be worn either way. Wonderful array of color effects. -Fifth Floor, Sixth-St. Bidg.