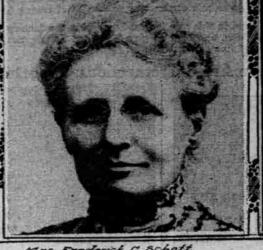

# VISITS BY WOMEN, PROMINENT IN NATION AND WORLD, LIKELY TO MAKE THREE-MONTH PERIOD NOTABLE ERA IN PORTLAND

Mrs. Pethwick Lawrence and Mary Antin Among Those Already Entertained, While Arrival of Jane Addams, Mrs. Percy V. Pennybacker, Mrs. William Jennings Bryan, Miss Bessie Lock and Other Equally Well-Known Persons Is Anticipated Eagerly-Mrs. Frederick Schoff, President of Congress of Mothers, to Come From Philadelphia.

Mrs. Frederick C. Schott, resident Congress of Mothers 3.0 . Store

1200/100

Ars Mary & Hay Pres

AN/Sa

Mrs. Percy V. Pennybacker, Pres Federation of Women's clubs

rtett

and the second

COSE SPANE