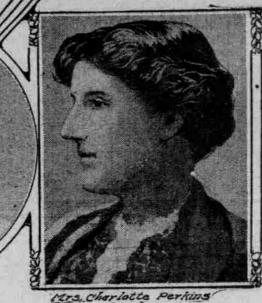

# VISITS BY WOMEN, PROMINENT IN NATION AND WORLD, LIKELY TO MAKE THREE-MONTH PERIOD NOTABLE ERA IN PORTLAND

Mrs. Pethwick Lawrence and Mary Antin Among Those Already Entertained, While Arrival of Jane Addams, Mrs. Percy V. Pennybacker, Mrs. William Jennings Bryan, Miss Bessie Lock and Other Equally Well-Known Persons Is Anticipated Eagerly-Mrs. Frederick Schoff, President of Congress of Mothers, to Come From Philadelphia.