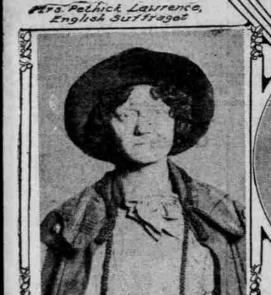

# VISITS BY WOMEN, PROMINENT IN NATION AND WORLD, LIKELY TO MAKE THREE-MONTH PERIOD NOTABLE ERA IN PORTLAND

Mrs. Pethwick Lawrence and Mary Antin Among Those Already Entertained, While Arrival of Jane Addams, Mrs. Percy V. Pennybacker, Mrs. William Jennings Bryan, Miss Bessie Lock and Other Equally Well-Known Persons Is Anticipated Eagerly-Mrs. Frederick Schoff, President of Congress of Mothers, to Come From Philadelphia.