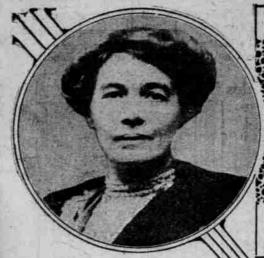

# VISITS BY WOMEN, PROMINENT IN NATION AND WORLD, LIKELY TO MAKE THREE-MONTH PERIOD NOTABLE ERA IN PORTLAND

Mrs. Pethwick Lawrence and Mary Antin Among Those Already Entertained, While Arrival of Jane Addams, Mrs. Percy V. Pennybacker, Mrs. William Jennings Bryan, Miss Bessie Lock and Other Equally Well-Known Persons Is Anticipated Eagerly-Mrs. Frederick Schoff, President of Congress of Mothers, to Come From Philadelphia.