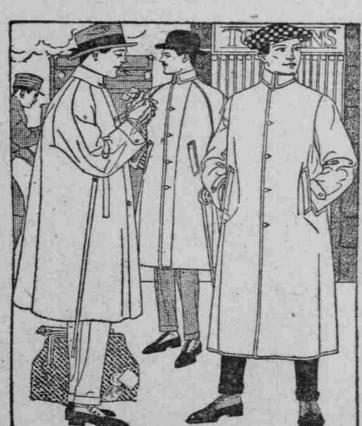

Entire Stock Oil Paintings 1/2 Price Entire Stock Framed Pictures 1/4 Off For One Week, Picture Framing 1-4 Off

For a Three-Day Sale Men's Double Texture Rain Coats Regular Prices \$18.00 and \$20.00 Very Special \$13.45

-With close-fitting collar or with lapel fronts. Of heavy waterproof material, made with double seams, ventilated under arm, storm cuffs and collars. Raglan or set-in sleeves. Perfect fitting, superior tailoring.