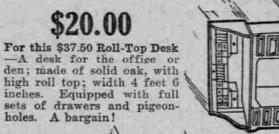

-For this \$5.50 Sanitary Couch-A most convenient article to have when there is extra "company." A solid, all-metal couch, easy to lower and move about. May be used for a lounge in daytime.

sets of drawers and pigeonholes. A bargain!