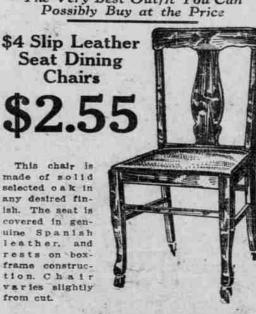

The Very Best Outfit You Can

\$4 Slip Leather Seat Dining Chairs This chair is made of solid any desired finish. The seat is

from cut.

Powers' Kitchen Heater A heater that will burn either wood or coal and to be used in conjunction with your gas range. It is made of pollshed steel and requires no blacking, has ad-justable legs and can easily be raised to height of gas-range surface. Sold only at this store.