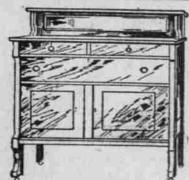

Only \$3.49

Solid Oak Saddle Seat Rockers. Wax finished. Just like illustration. Very comfortable.

\$25 Oak Buffet

With lined drawers and mirror, finished in wax golden or fumed. Just as illustrated. On special sale