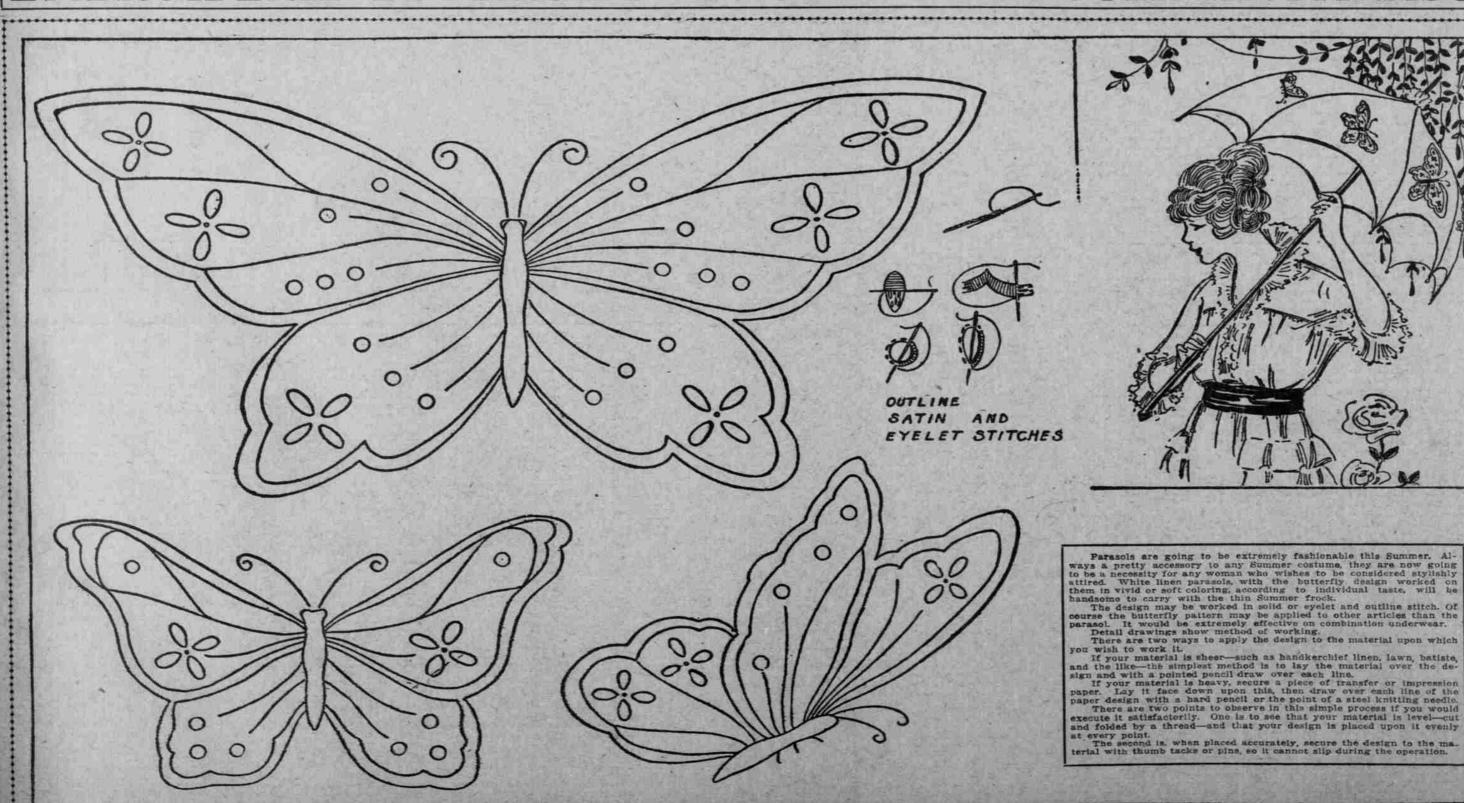

## BROIDERED BUTTERFLY DESIGN FOR THE SUMMER PARASOI

---264 1971515

100

100 200 1999