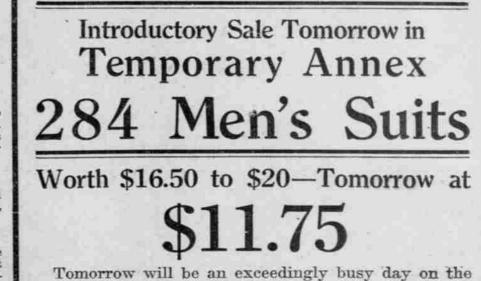

-Meier & Frank's-First Floor, Main Bldg.

Men! Read This Good News

second floor of our Temporary Annex at Fifth and Alder Streets, occasioned by the opening of our Men's Store, with the introductory offer of 284 smart, serv-iceable Suits, originally selling at \$16.50 to \$20, for only \$11.75.

These are broken lots from our regular stocks, there being one, two and three Suits of a style. They're the remaining Garments from our great Removal Sale and are especially desirable for everyday business Suits. Included are Cheviots, plain and fancy Worsteds in tans, gray and brown, and you're certain to find your size among the group-Suits to fit men of every stature-thin, stout, regular and long. Every Garment in this sale was made by tailoring concerns of highest repute and this is indeed a timely offering to men who have been giving the Spring Suit a thought.

Come to our Temporary Annex, Second Floor, tomorrow, and take any one of these \$16.50 to \$20 Suits at \$11.75.

& Frank's-Second Floor-Temporary Annex

meier tranklo. 1914 THE QUALITY STORE OF PORTLAND Fifth Sixth Morrison Alder Sta