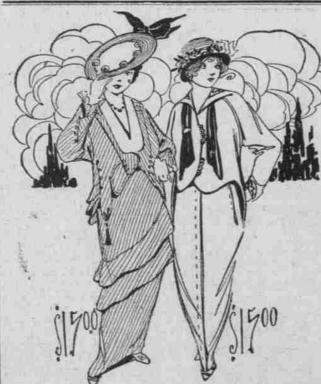

# \$22.50 to \$30 Tailored Suits \$15.00

Ami-French Dresses for the Children

Purs Remodeled and Repaired by Our Expert Furriers.

Dry Cold Storage Room for Furs-5th floor, Main bldg.

#### ALL SMART NEW MODELS.

Sizes, 16 Years to 44 Bust Measure. There's a dash and style to these Suits which places them "out-of-the-ordinary"and when you stop to consider that they're regular \$22.50 to \$30 Suits, offered for our Removal Sale for only \$15, you'll realize the savings possible in purchasing the new Suit here. You may choose from plain tailored, semi-fancy and fancy styles-in all the leading shades. Jackets are Eton style - loose back with belt—and cutaway styles. Many have silk collars and cuffs. Peg-top skirts prevail. Two models are illustrated. Splendid Suits, priced for Removal at \$15.