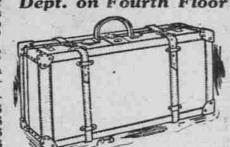

## \$7.00 Cowhide Suit Cases \$5.48

24-inch high-grade Cowhide Suitcases with sewn ring Dept. on Fourth Floor handles, large leather corners, two straps all around, brass locks and catches. Cloth lined and has shirt \$5.48 folds. The regular \$7.00 value. Special at