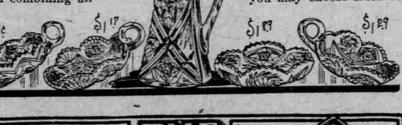

\$1.50 Cut Glass Nappies at 98c Cut Glass Handled Nappies, 5 inches in diameter. Beautifully cut on pure crystal blanks. Regularly sold for \$1.50. 98c for this tremendous Cut Glass Sale

\$1.75 Cut Glass Nappies, \$1.17 Handled Cut Glass Nappies of 6-inch size. Beautiful combination design of sunburst, fan and cross. Regular \$1.75 \$1.17 Cut Glass Nappies, tomorrow at \$2.00 Cut Glass Nappies, \$1.29

Deep cut in sunburst and scroll design are these exquisite Cut Glass 6-inch Handled Nappies. The depth of cut gives the brilliant sparkle so desired in \$1.29 eut glass. Regularly \$2, only \$1.29 \$2.75 Cut Glass Nappies, \$1.89 The sunburst and pinwheel design used in the cuttings of these 7-inch Nappies makes them extremely popular. They're regular \$2.75 Cut Glass Nap- \$1.89 pies, for the 3-day sale at only \$1.89