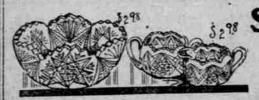

## \$4.50 Sugars and Creamers \$2.87

Cut Glass Sugars and Creamers such as these are always in demand. Of heavily cut buzzsaw, mitre and prism design, combined in the most strikingly attractive style. Our regular \$4.50 Cut Glass Sugars \$2.87 and Creamers, tomorrow at only

\$4.50-\$5 Cut Glass Bowls, \$2.98 Beautiful Cut Glass Berry or Fruit Bowls cut in a combination of sunburst, mitre and jewel design that gives a veritable kaleidoscopie brilliancy. Regular \$4.50 \$2.98 and \$5 Cut Glass Bowls, at only \$2.98