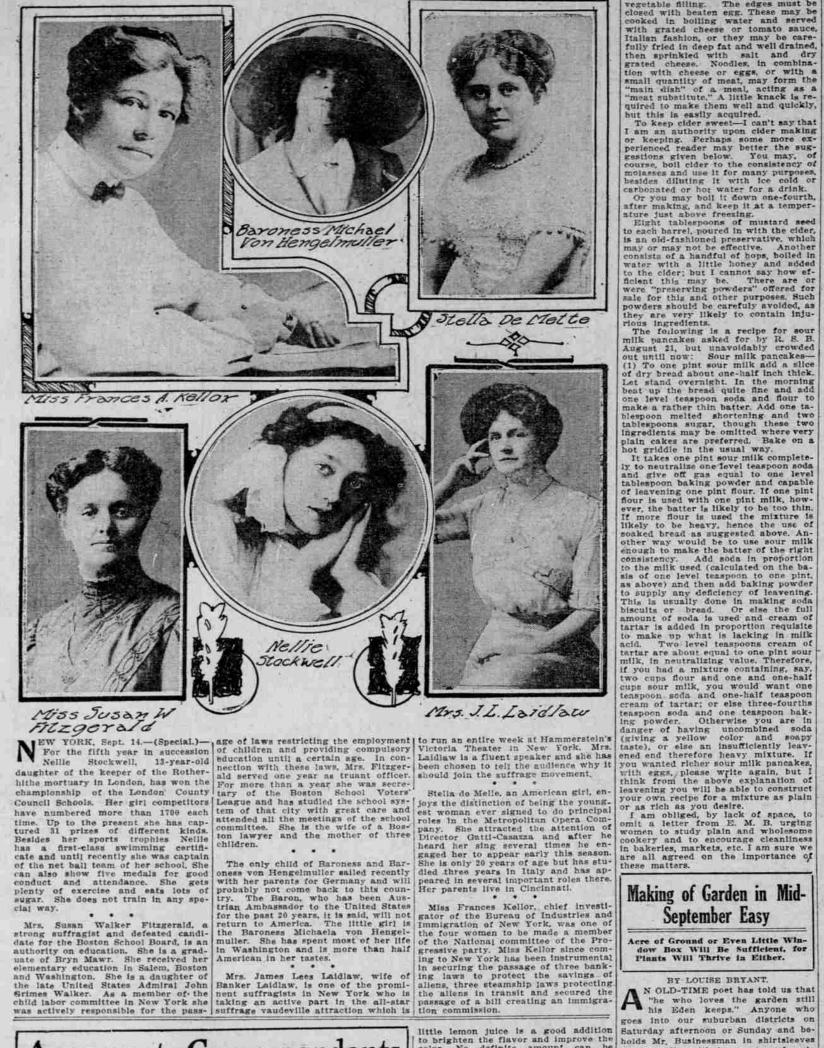

## 13-YEAR-OLD GIRL WINS LONDON'S SCHOOL CHAMPIONSHIP FIVE TIMES

Mrs. James Lee Laidlaw Will Address Great Audience of Suffragists in Victoria Theater-Frances Kellor Has Been of Great Help in Passage of Remedial Legislation for Aliens.