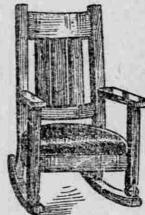

### High Back Oak Rocker, \$9.45

This is a solid oak Rocker. wax finish, beautifully quarter sawed, three panels in back, 4-inch arms, made like the cut, with auto (removable) seat; made of oil-tempered steel frame and spiral springs, covered with heavy gen-uine leather; regular \$17 value for ...... \$9.45