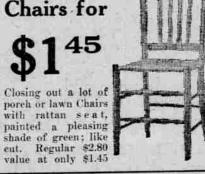

### This is a solid oak Nurse or Sewing Rocker, made like the cut, golden finish, cobble seat and has continuous back posts and brace arm. Several hundred to close out at this price. Porch

Chairs for

Nurse Rocker

Closing out a lot of porch or lawn Chairs with rattan seat,