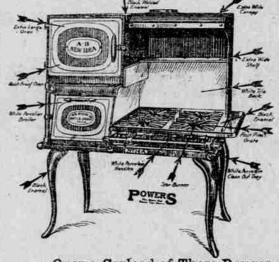

Let us show you the newest models of this wonderful Range. They represent all that is ideal in Gas Range construction, with their ample oven capacity, large top cooking surface, handsome and efficient canopies for carrying off the fumes from the oven, extra wide shelves, new removable ovens, white tile backs and heavy asbestos linings. In fact, every point involving beauty, economy of gas and labor-saving devices has been covered in these latest designs.

Priced from \$13.50 to \$135 Over a Carload of These Ranges Are Distributed by Us Monthly in Portland.

at Extreme

Underpricing

\$7.50

for the patterns of which we have a number in stock. All are of Quartered Oak with Wood Seat and Ornamental Back Reduced Prices on Buffets