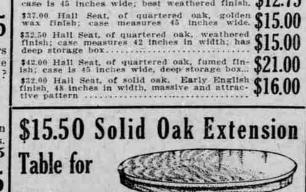

\$25.50 Hall Seat, of quartered oak, gold-en finish; has deep storage box; very at-\$12.75 tractive design.

\$7.50 Drop-Side Iron Crib \$4.85 A Simmons Crib, 2 feet 6 inches wide and 4 feet 6 inches long. Has guaranteed link fabric spring. Constructed of iron, enameled white. Drop \$4.85