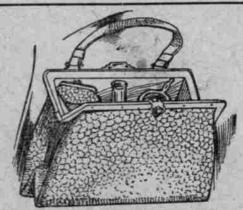

\$2.00 Princess Skirts \$1.49 -New, slim princess skirts made of fine quality long cloth-12-inch flounce of dainty embroidery. Lengths 36, 38 and 40 inches.

New Hand Bag, Removal \$1.69 -A new hand bag has just arrived, intended for shopping, motoring and traveling. It is made of black seal-grain leather in the new graduated shape. Mounted on gold, silver or gunmetal frames, and fitted with purse, mirror, pencil and memorandum tablet. These bags are lined with leather, in black, green, cardinal, tan and other shades. They are most attractive and sell regularly at \$2.25.