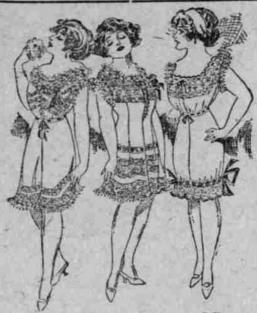

Combinations at Removal Prices \$1.75 Combinations \$1.29

-Ladies' combination corset cover and drawers, made of fine nainsook-corset covers trimmed with lace embroidery edgings and insertions. Drawers trimmed with lace, embroidery edges, beadings and

\$2.25 Combinations \$1.59

-Ladies' combination corset cover and drawers, made of sheer nainsook, trimmed with lace, insertion, beading and ribbon; medallion forming yoke; drawers trimmed with edgings to match.

\$2.75 Combinations \$1.98 -Ladies' combinations made of very sheer materials, yokes formed of dainty laces, medallions, beading and ribbon; drawers trimmed with insertion, laces and also side trimming.