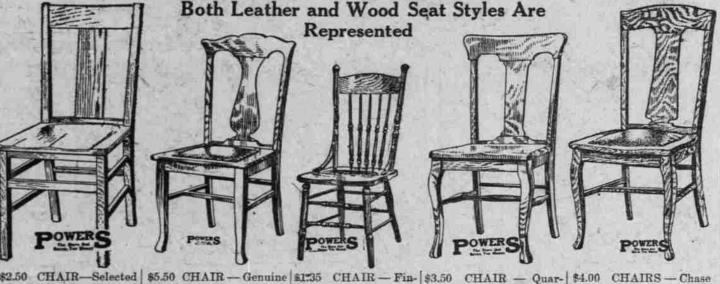

### Our Policy Unusual Pricing of Good Dining Chairs

oak, saddle shaped wood Spanish leather seat, exished quartered oak tered oak back and top leather seat, wide panel seat, finished fumed or cellent finish, panel effect, saddle seat, finished back, finished waxed or golden, spe- \$1.75 back. Spe- \$3.75 brace arms. 95c deep golden. \$2.25 golden. Spe- \$2.95