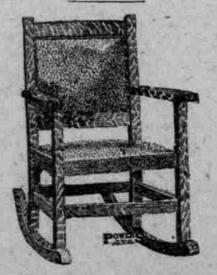

It will certainly be well worth your while to look at our windows when passing.

Rustic Chair \$3.85

Priced much less than usual. Wide splint seat and back, high arms. Cut in the rough and sanded smooth.

Special at \$6.85

Usual price \$12.00. Genuine Spanish leather seat and back. Spring seat. Built of selected quartered oak, fin-ished fumed. Excellent value.