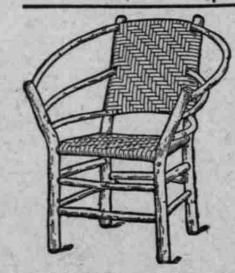

It will certainly be well worth your while to look at our windows when passing.

Rustic Chair \$3.85

Priced much less than usual. Wide splint seat and back, high arms. Cut in the rough and sanded smooth.