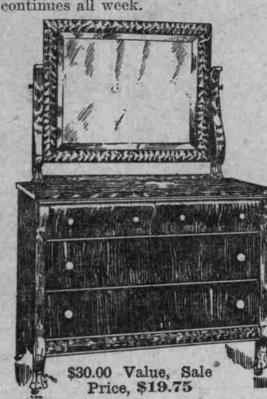

# August Clearance Sale of Splendid Dressers

Our Great August Clearance Sale will prove a money-saving opportunity not to be overlooked. We are going to clear out our stock of a lot of these numbers in a surprisingly short time. A word to the wise is all that's needful. We want to sell you these Dressers at the cut prices indicated. You same money and we get rid of a top-heavy Dresser stock. Sale continues all week.

No. 1639-Finest quarter sawed, polished Eastern oak; large French plate mirror 24x30 inches; newest of models. 

Framed Pictures at One-Third Off

A great variety of all classes to choose from. One-third less than the regular price.