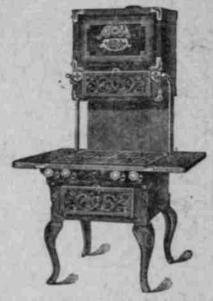

#### "New Method" Gas Range \$32

This handsome range—just like the cut—is fitted with four regular "New Method" burners and a sim-mer burner; a broiler in the top cab-inet and also a large oven provided with dividing doors, a most desirable convenience. The base has a cupboard for cooking utensils. All steel is thoroughly japanned inside and out by a patent process. The gas is supplied to the oven in such a manner that there can be no explo-sion. The "New Method" burners consume one-fourth less gas than the old style. Ask to see this beau-