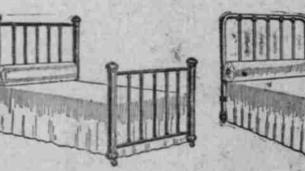

No. 1340-Beauty in simplicity-pure white-2-inch continuous posts; enamel baked on by a secret electric process, will not chip off. A prise bargain .....\$8.75

\$30 Brass Bed \$18.75

No. 6003-A sterling Brass Bed, 2-in. continuous posts, very popular, cele-brated Simmons' make; worth \$30-