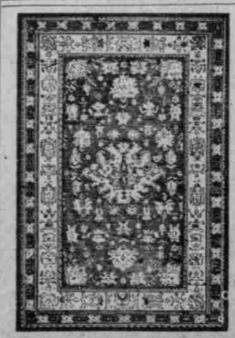

#### \$12 Smith's Seamless Tapestry Brussels 4 Rugs, 7.6x9 Feet

Three different patterns from which to make a choice; handsome floral, Oriental and conventional designs; size 7 feet 6 inches by 9 feet; regular \$12 values, to close out at August Clearance Sale price Also a few left of the 6 by 9 size at the special 

### Granite Art Squares \$1.95

These well-known Granite Rugs are 7.6 by 9 feet, in variety of colors and patterns. A popular rug for beach, bungalows or occasions where a cheap floor covering is desired. Regular \$3.50 quality, Monday, for ......\$1.95

#### Axminster Rugs on Special Sale

27x54-inch size, \$3.50 \$1.95 quality, for only..... 36x72-in. size, \$6 qual-ity, special for only... \$3.95

A great variety of patterns from which to make selections. Best quality of Axminster Floor Rugs