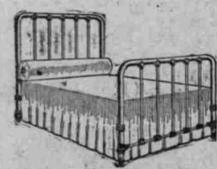

No. 1340-Beauty in simplicity-pure white-2-inch continuous posts; enamel baked on by a secret electric process, will not chip off. A prise bargain .....\$8.75

\$30 Brass Bed \$18.75

No. 6003-A sterling Brass Bed, 2-in. continuous posts, very popular, cele-brated Simmons' make; worth \$30-