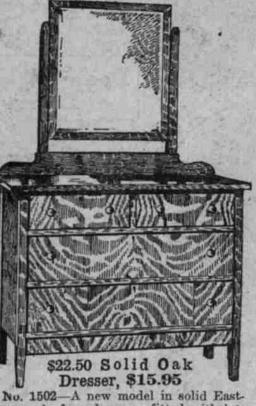

No 227-Made of selected Eastern oak, polish finish, three drawers, oval French mirror 16x22 inches, straight front, wooden drawer pulls, sale price. \$9.65

ern oak, four drawers, fitted with latest wood pulls; just like cut; French plate mirror 24x30 inches; regular \$22.50 values. Special..... \$15.95