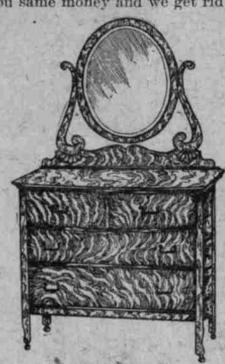

\$12.50 Value, Sale Price,

No. 1714 - Fine selected wood in golden oak finish, three drawers, a French plate mirror 20x24 inches; good roomy Dresser, for only \$8.75

\$15.00 Solid Oak Dresser for \$9.65