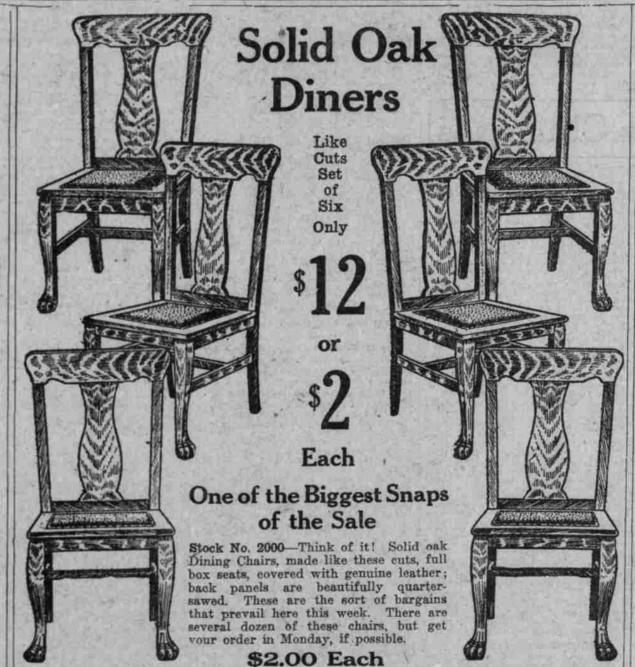

6 feet. One of the great snaps of this August

## Where Do You Find Such Bed Bargains as at Gevurtz'



This \$12 Bed Now for Only \$5.75

No. 600, and is just like the cut, beautiful colors; made by Simmons' celebrated factory; full size, has center 



\$20 Brass Bed \$11.75

No. 6053-The value is unmistakable, made like cut, 2-in. posts with 3-in. caps, satin finish; regular \$20 value, surprise price .......\$11.75 surprise sale price only....\$18.75



This Chill-less \$15 White Bed for \$8.75

No. 1340-Beauty in simplicity-pure white-2-inch continuous posts; enamel baked on by a secret electric process, will not chip off. A prise bargain .....\$8.75



\$30 Brass Bed \$18.75

No. 6003-A sterling Brass Bed, 2-in. continuous posts, very popular, cele-brated Simmons' make; worth \$30-



# Fumed Oak Rockers

Genuine Roan Leather Coverings Solid Oak Frames, Newest Models

\$9 Regular Value

Stock No. 667-Should you prefer this model in solid oak, also fumed finish, it will cost you one dollar less than the one seen below. Note that it has a spring upholstered seat, covered with best Spanish leather; \$9.00 



## \$10 Regular Value



\$6.50

Stock No. 668-Made nearly like the cut; seat and back panel covered with genuine Spanish leather; solid oak frames in the popular fumed finish; a rocker that sells regularly for \$10. At the surprising price of ... \$6.50



#### \$12 Smith's Seamless Tapestry Brussels 4 Rugs, 7.6x9 Feet

Three different patterns from which to make a choice; handsome floral, Oriental and conventional designs; size 7 feet 6 inches by 9 feet; regular \