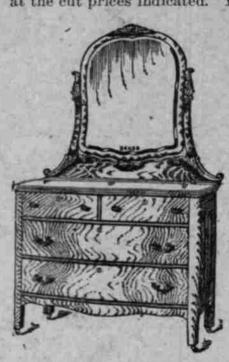

No. 1639-Finest quarter sawed, polished Eastern oak; large French plate mirror 24x30 inches; newest of models. 

Framed Pictures at One-Third Off

A great variety of all classes to choose from. One-third less than the regular price.