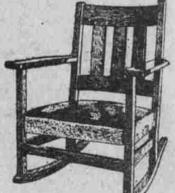

# Fumed Oak Rockers

Genuine Roan Leather Coverings Solid Oak Frames, Newest Models

\$9 Regular Value

Stock No. 667-Should you prefer this model in solid oak, also fumed finish, it will cost you one dollar less than the one seen below. Note that it has a spring upholstered seat, covered with best Spanish leather; \$9.00 

## \$10 Regular Value

\$6.50

Stock No. 668-Made nearly like the cut; seat and back panel covered with genuine Spanish leather; solid oak frames in the popular fumed finish; a rocker that sells regularly for \$10. At the surprising price of ... \$6.50