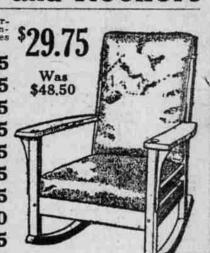

\$45.00 Wilton, 8-3x10-6, ex-tra fine quality, cut to.... \$28.85 \$67.50 Amaxin Rdg, 9x12, a \$41.35 very high quality, cut to Don't Miss This Below Cost Sale of Fine Mission Chairs and Rockers

Never before was good, practical, up-to-date Mission Fur-niture priced the way it is now. The lines in many in-stances have sold down to the sample piece only. The prices on these have been cut deeply for immediate sale. \$11.50 Early English Armchair, Spanish chase seat \$6.95 \$26.50 Early English Rocker, heavy frame, flag \$13.25 \$16.50 Early English Chair with Spanish chase \$9.75 leather cushions, seat and back, cut to...... \$32.00 Early English Armchair, loose cushion \$12.75 \$12.50 Early English Armohair, wide slat back, \$6.25 \$20.00 Fumed Oak Armchair, large size, Spanish \$18.75 \$15,00 Fumed Oak Armchair, Spanish chase leather \$7.50 \$25.50 Furned Oak Armchair, with Spanish \$12,75 \$27.50 High Back Furned Oak Chair, leather \$13.75