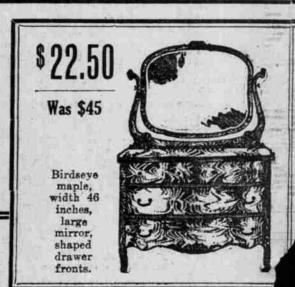

Every item a bargain, every piece a perfect one. \$19 mission Buffet, 2 drawers, \$11.95 2 euphoards, large mirror, at \$11.95 \$25 quart'd oak Buffet, large \$15.95 mirror, beautifully finished, at \$29 golden oak wax Buffet, good pattern, conveniently arranged base, re- \$18.75 \$59 early English Buffet, with \$31.25 leaded glass doors, cut to .... \$31.00 ins. wide, good design, cut to \$39.00 \$82.50 quartered oak Buffet, a \$35.00 fine drawer arrangement, at \$115 golden oak wax Buffet, \$72.00 excellent design, 60 ins. wide