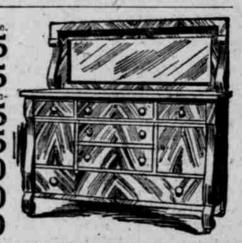

Every item a bargain, every piece a perfect one. \$19 mission Buffet, 2 drawers, \$11.95 2 euphoards, large mirror, at \$11.95 \$25 quart'd oak Buffet, large \$15.95 mirror, beautifully finished, at \$29 golden oak wax Buffet, good pattern, conveniently arranged base, re- \$18.75 \$59 early English Buffet, with \$31.25 leaded glass doors, cut to .... \$31.00 ins. wide, good design, cut to \$39.00 \$82.50 quartered oak Buffet, a \$35.00 fine drawer arrangement, at \$115 golden oak wax Buffet, \$72.00 excellent design, 60 ins. wide