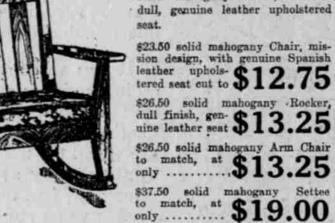

\$45.00 Wilton, 8-3x10-6, ex-tra fine quality, cut to.... \$28.85 \$67.50 Amaxin Rdg, 9x12, a \$41.35 very high quality, cut to Don't Miss This Below Cost Sale of Fine Mission Chairs and Rockers

Never before was good, practical, up-to-date Mission Fur-niture priced the way it is now. The lines in many in-stances have sold down to the sample piece only. The prices on these have been cut deeply for immediate sale. \$11.50 Early English Armchair, Spanish chase seat \$6.95 \$26.50 Early English Rocker, heavy frame, flag \$13.25 \$16.50 Early English Chair with Spanish chase \$9.75 leather cushions, seat and back, cut to...... \$32.00 Early English Armchair, loose cushion \$12.75 \$12.50 Early English Armohair, wide slat back, \$6.25 \$20.00 Fumed Oak Armchair, large size, Spanish \$18.75 \$15,00 Fumed Oak Armchair, Spanish chase leather \$7.50 \$25.50 Furned Oak Armchair, with Spanish \$12,75 \$27.50 High Back Furned Oak Chair, leather \$13.75