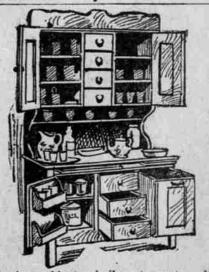

USUAL PRICE \$1.65 Solid oak, 16-inch top, finished golden, handturned legs, wide shelf.

\$17.50 Kitchen Cabinet for Only

Full size cabinet, similar to cut, with plass door cupboard, below which are three drawers; base is arranged with flour bins, drawers, spice cabinets, etc. Exceptional value.