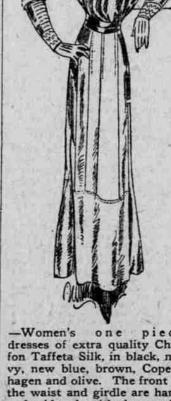

-The colors are black, navy, brown, rose and changeable effects. Some are em-broidered, others are lace trimmed and some are made in novelty tailored styles.

dresses of extra quality Chiffon Taffeta Silk, in black, navy, new blue, brown, Copenhagen and olive. The front of the waist and girdle are hand embroidered with lace yoke trimmed with knife plaited ruffle. Novelty sleeves with lace cuffs, tucking and knife plaited trimming. New Tube skirt trimmed to match the