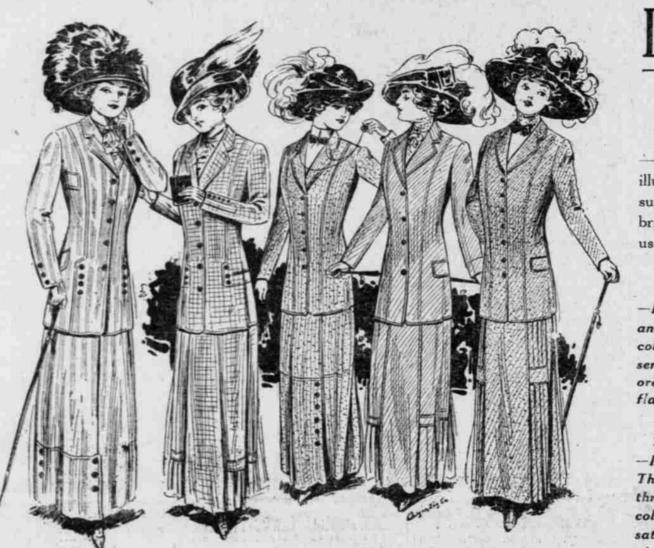

## Display of Pellard Suits INTRODUCTION of FALL FASHIONS

A Debut. A first introduction. It's a most critical occasion whether a society bud, a new play or a new fashion

-The display is eminently representive and thoroughly characteristic of the highest standard attained by Pellard Suits. The illustration gives an exact picture of five models selected to illustrate the styles that will prevail during the season. These suits possess distinctive style touches that place them in a class by themselves-Original and distinctive to the smallest detail bringing out those features that lend so much to individuality. Pellard Suits originate in Paris. The exquisite materials used in their modeling are seldom if ever found in American made garments.

#### PELLARD SUITS AT \$50.00

-In imported materials of two-toned fancy chevrons, plain ann fancy worsted and men's wear serges in plain and fancy colors. The jackets are 28 and 30 inches long in fitted and semi-fitted mode's, all lined with the finest qua ity self colored peau de cygne. The skirts are made in the n.west flare and plaited models.

### BROADCLOTH SUITS AT \$38.50

-Imported broadcloth in black, navy, brown, gray and olive. The jackets are modeled 30 inches long, in the most popular three-guarter fitted model, with mannish coatsleeves, notched collar and revers, all lined with finest quality self colored satin. The skirts are made in an entirely new flare and plaited model.

#### PELLARD SUITS AT \$40.00

Forsythe Ladies' Shirts for Fall

NO. 36

-Of finest imported men's wear materials in all the newest Fall colorings. The jackets are 30 inches long with semifitting or three-quarter fitting back, single breasted front with mannish notched collar and revers, all lined with finest quality satin. The skirts are made in the newest flare shape.

#### ENGLISH TWEED SUITS \$35.00

-Fine all wool imported serge, English coating and Scotch tweeds, in black, navy, brown, Wilhelmina blue, and fancy browns, gray and tan mixtures. Jackets are 30 inches long in three-quarter fitted models with mannish notched collar and revers, single breasted with mannish coat sleeves, all lined with tinest quality peau de cygne silk. The skirts are made in the new flare cuff model.