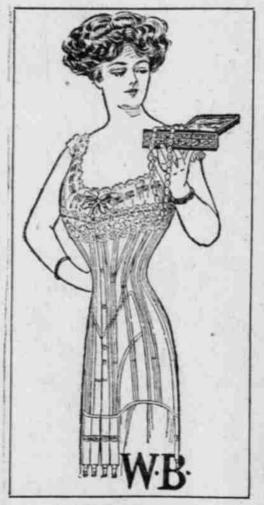

#### FALL MODEL W. B. CORSETS

-The time is here when the Corset question is the most important item of your early Fall requiremen's. It is paramount that the corset be correct. It is imperative that your figure be A La Mode. This is reached to perfection with W. B. Corsets. They are absolutely correct in style, being approved and judged by the greatest authorities on Women's dress. W. B. corseis are custom made and are fully one season in advance of any other make.

-Without a correct corset, your Fall suits and dresses cannot hope to be right.

-W. B. Corsets are correct corsets.