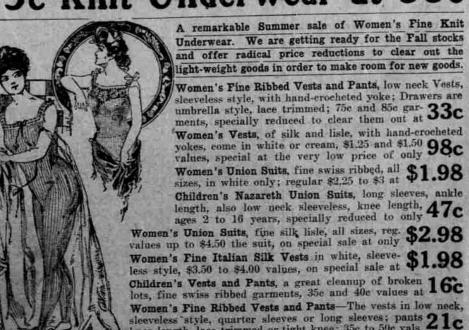

## 75c Knit Underwear at 33c

length, also low neck sleeveless, knee length, 47c ages 2 to 16 years, specially reduced to only Women's Union Suits, fine silk lisle, all sizes, reg. \$2.98 values up to \$4.50 the suit, on special sale at only Women's Fine Italian Silk Vests in white, sleeveless style, \$3.50 to \$4.00 values, on special sale at \$1.98 Children's Vests and Pants, a great cleanup of broken 16c lots, fine swiss ribbed garments, 35c and 40c values at 16c Women's Pine Ribbed Vests and Pants-The vests in low neck. sleeveless style, quarter sleeves or long sleeves; pants 21c knee length, lace trimmed or tight knee; 35c to 50c vals. Odds and Ends in Women's Linen, Silk and Lisle and 87c Silk Underwear; values to \$3.50 the garment; special at