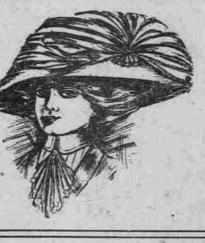

-White, silver, gray and mauve featherweight and fur felt hats.

-These hats are the first examples of next season's styles. They are blocked from Paris models in handsome shapes

- They are trimmed with soft fo'ds of chifton and silk in white and blue. Also with full chiffon veil effects. These hats are now being worn in Newport, Bar Harbor and other Eastern fashion centers.