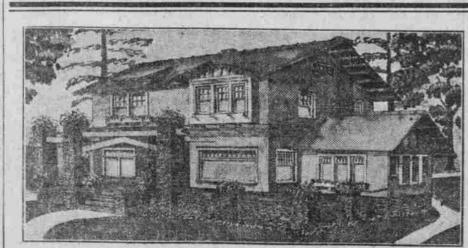

# **Another Home at Alameda Park**

It is in rustie California style, with clinker-brick porch pillars and massive-beamed pergola.

There is a "sunken den" opening off the living-room, with broad fireplace. The glass breakfast room is so arranged as to be in effect a sun room.

The bathroom is finished with tile. The house is heated with hot air.

The whole interior is remarkably well thought out, and this may be accounted for by the fact that a woman, Miss Spencer, of Spencer-McCain Company, architects, made the plans.

All should see for themselves the wonderful strides in the DEVELOP-MENT OF ALAMEDA PARK. TAKE BROADWAY CAR.

Spring Suits