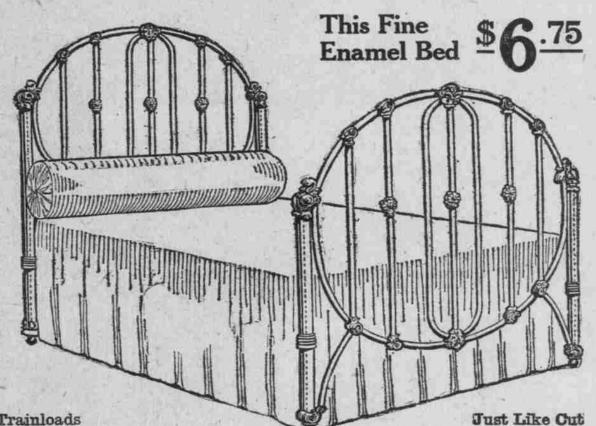

Permit Us to Furnish Your Home

And so Priced in other Portland Stores.

No. 541. This extremely handsome bed is one of the most saleable and at the same time best liked beds in the line. The large ovals at head and foot displayed within the square corners of the bedroom give a very pleasing effect, an effect strictly in accord with the rules of art. Height of head is 5 feet 3 inches; foot, 4 feet; posts, 1 inch; ovals, ½ inch, fills 1¼ inch; all colors enamel. Gevurtz \$6.75