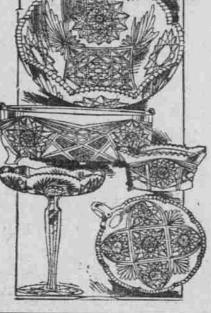

# Rich Brilliant American Cut Glass

-Wonderfully fine quality. No acid polished glass in this lot. Every piece, after being cut, is wheel - polished with boxwood, insuring a lasting brilliancy.

-500 5-inch brilliantly cut Nappies in round and handled styles, beautiful designs, many styles.

-Very special 98c.

-200 six-inch Nappies in deep rich cut, elaborate patterns, with or without handles.

-Very special \$1.23. -25 Sugar and Cream Sets in new patterns, attractively cut. -Special set \$2.69.