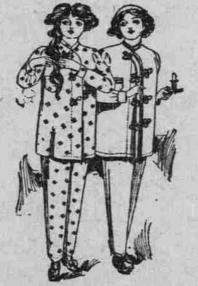

> -Elaborate styles in gold filled, rhinestone and inlaid setting from \$1.25 to \$4.00 each.

**NEW SPRING BELTS** 

Suffragette Pajamas Gaining in Popularity Daily

-Ladies' Pajamas in blue chambray trimmed with white pique, black and white figured madras trimmed with frog fasteners, soisette material made with Japanese neck. -Prices range from \$1.75 to