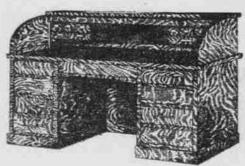

# A Sale of Roll-top Desks

that is sure to interest the man who is looking for High Quality at a Low Price

We are lining up our showing of Office Desks preparatory to adding a new stock. As a result, a number of samples will show marked reductions from the regular prices in Monday's, Tuesday's and Wednesday's sale

coverings.

| day's and wednesday's safe                                                                                                                                                                                                                                                                                                                                  |
|-------------------------------------------------------------------------------------------------------------------------------------------------------------------------------------------------------------------------------------------------------------------------------------------------------------------------------------------------------------|
| \$60.00 Roll-top Desk, of solid oak, golden finish, 55 inches long—now at. 1\$43.00 \$95.00 Roll-top Desk, of quarter-sawed golden oak, 72 inches long, paneled ends and with hardwood drawer ends and three-ply drawer bottoms. Writing bed, top and pedestals of heavy stock. In dull or polish finish. This desk now at\$65.00                           |
| \$85.00 Roll-top Desk, same as above, 66 inches long—now at\$55.50 \$74.00 Roll-top Desk, same as above, 60 inches long—now at\$47.50 \$68.50 Roll-top Desk, 54 inches long, also same as above—now at\$45.50 \$125.00 Roll-top Desk of solid mahogany, 66 inches long—now at\$87.50 \$99.00 Roll-top Desk, of solid mahogany, 60 inches long—now at\$67.50 |
| \$95.00 Combination Roll-top Typewriter Desk, of finely finished quarter-sawed golden oak, with set of pigeonhole boxes in place of two lower drawers on view                                                                                                                                                                                               |

\$150.00 Roll-top Desk of very best grade of quarter-sawed golden oak, 66 inches long and with extra beavy, built-up writing bed and top. Knife and dust-proof roll curtain. Drawers 131/2 inches wide and partitioned. Ends of drawers and pigeonhole boxes of solid oak. Large, heavy raised panels of solid oak. This Desk now priced at ......\$98.50