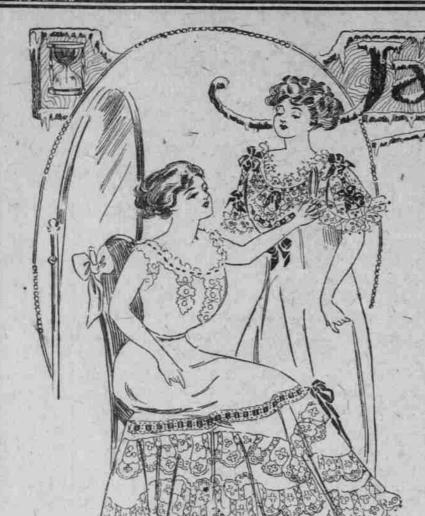

\$1.75 Ladies' Gowns \$1 10 85c Ladies' Drawers 59c Clearance Price . . . 59c

-Made of cambric and nainsook, high or low neck, circular or "V" shape; embroidery, lace, insertion, beading and ribbon trimmings.

\$1.25 Ladies' Gowns 85c -Made of good cambric; circu-

lar, square and high neck; embroidery and lace trimmings. \$1.85 Ladies' Nainsook Com-\$3.50 Ladies' Nain-sook Gowns, at . . . \$2=

-Fine nainsook, circular neck, daintily trimmed with fine embroidery, lace insertion, medallions, beading and ribbon.

-Made of fine cambric or lawn, with 18-inch embroidery flounce or deep flounce of embroidery and insertion. Others with 4 rows lace and 3 insertion

\$1.75 Ladies' White \$1 \frac{10}{=}

-Made of good cambric, deep ruffle trimmed with lace, embroidery, hemstitching and cluster tucks.

\$1.75 Ladies' Corset \$ 1 \( \frac{10}{2} \)

Of fine nainsook, daintily trimmed with fine laces, embroidery, insertion, lace, beading and ribbon.

Most Radical Reductions on All Dress Goods

-Embracing a remarkable assortment of different fabrics which are offered to you without reserve tomorrow. Serges, broadcloths, cheviots, mixtures, that are purely staple; can be used at any time during the year. The only difference being a great saving to you.