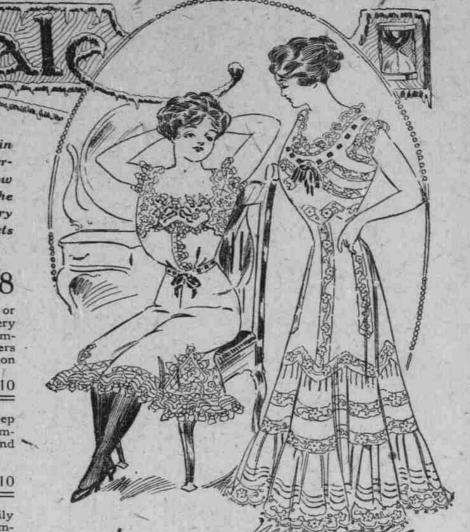

-Good quality; deep ruffle trimmed with embroidery, insertion, lace and cluster tucks and feather stitching.

\$1.75 Ladies Fine \$1.10 Drawers at . . . \$1.10 -Made of fine cambric and nainsook, daintily trimmed with fine embroidery, laces, insertion, beading, medallions.

bination Suits at \$1.29

-Combination Corset Cover, and Drawers; corset cover trimmed with two rows beading, ribbon and edge; drawers with deep flounce trim'd with one row lace insertion and edge \$4 Ladies' White \$2.98

\$1.75 Ladies' Corset \$ 1 \( \frac{10}{2} \)

Of fine nainsook, daintily trimmed with fine laces, embroidery, insertion, lace, beading and ribbon.

Most Radical Reductions on All Dress Goods

-Embracing a remarkable assortment of different fabrics which are offered to you without reserve tomorrow. Serges, broadcloths, cheviots, mixtures, that are purely staple; can be used at any time during the year. The only difference being a great saving to you.