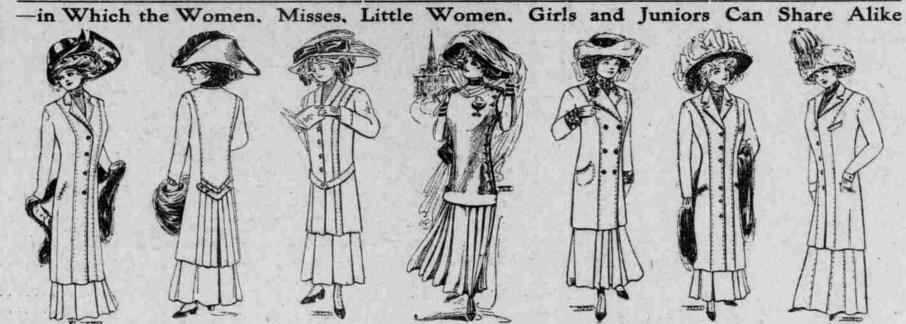

# A Notable Sale Event-Tailored Suits at \$15.00

Without exception the most interesting bargain news that has yet emanated from our ready-to-wear section—an announcement which will be greeted by those who as yet have not selected their Winter suit, or who wish to purchase an extra garment. It's welcome news right at this season when the pocketbook is called upon more frequently than at any other time. Every woman knows that we do not carry tailored suits regularly priced at \$15.00, and that in making this offering we have had to draw from our line of higher priced garments. To attempt to describe what we have grouped in this special sale would be impossible, but the above represent a part of the assortment, and to know that you can choose from such excellent styles, such variety, and the newest, most fashionable materials-the fancy mixtures, in both stripes and overplaids and basket weaves, solid color cheviots, serges, homespuns, wide wale diagonals, and the different materials in black. From the extreme long coat models to the newest short effects, including also the college suit for girls, which is almost a counterpart of our celebrated Co-ed style. The immense assortment of sizes guarantees fit to every woman, large or small. Especially in the little women's sizes is there large variety of styles. The new shoe-top is another style for girls who cannot wear a long skirt-very desirable for school wear, made of heavy materials, which do not necessitate a coat. Appropriate colors. Interesting range of sizes makes it possible for everyone to choose with satisfaction. Women's sizes 32 to 46. Juniors' shoe-top styles, skirt lengths, 13, 15 and 17.

Misses' long skirt styles, 14, 16, 18 and 20.

For little women-all sizes.

Christmas Cards and Tags FREE Ask for Them-Any Department