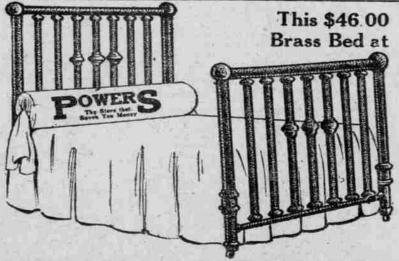

Fillers and top rail are of 2-inch tubing. The filling of %-inch tubing, and are satin-finish; the ornaments polished. Head 62 inches high; foot 42 inches high; an exceptionally massive piece of furni-