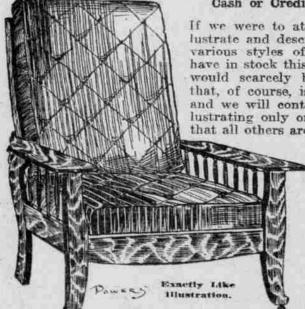

### In Vast Morris

This Massive \$15 Solid Oak Morris Chair at... \$11.30

Cash or Credit. Terms to Suit.

we were to attempt to properly illustrate and describe every one of the various styles of Morris Chairs we have in stock this entire Sunday paper would scarcely be big enough. But that, of course, is out of the question and we will content ourselves with illustrating only one-and assuring you that all others are just as big in value.

The frame of this chair is very massive, and is made of solid golden oak. The arms are broad and are supported by substantial spindles. The cushions are of vetour and come in red and green and rest on coiled oiltempered steel springs.