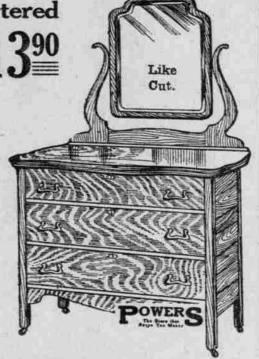

This \$18.00 Quartered Golden Oak @1 290 Dresser at...

Cash or Credit Terms to Suit

This dresser is made of the very best quality of quarter-sawed golden oak. The shaped top is 20x42 inches, the top drawers have s w e 11 fronts. The handsomely carved standards support a shaped bevelededge French plate mirror 16x28 inches.