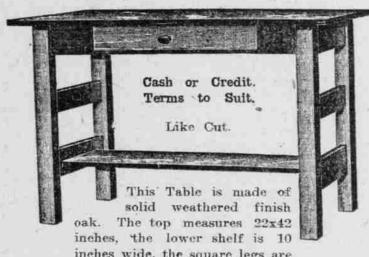

This \$13.00 Solid Oak @ 080 Library Table at...... DO

inches wide, the square legs are massive and well braced, the drawer is roomy. Other 