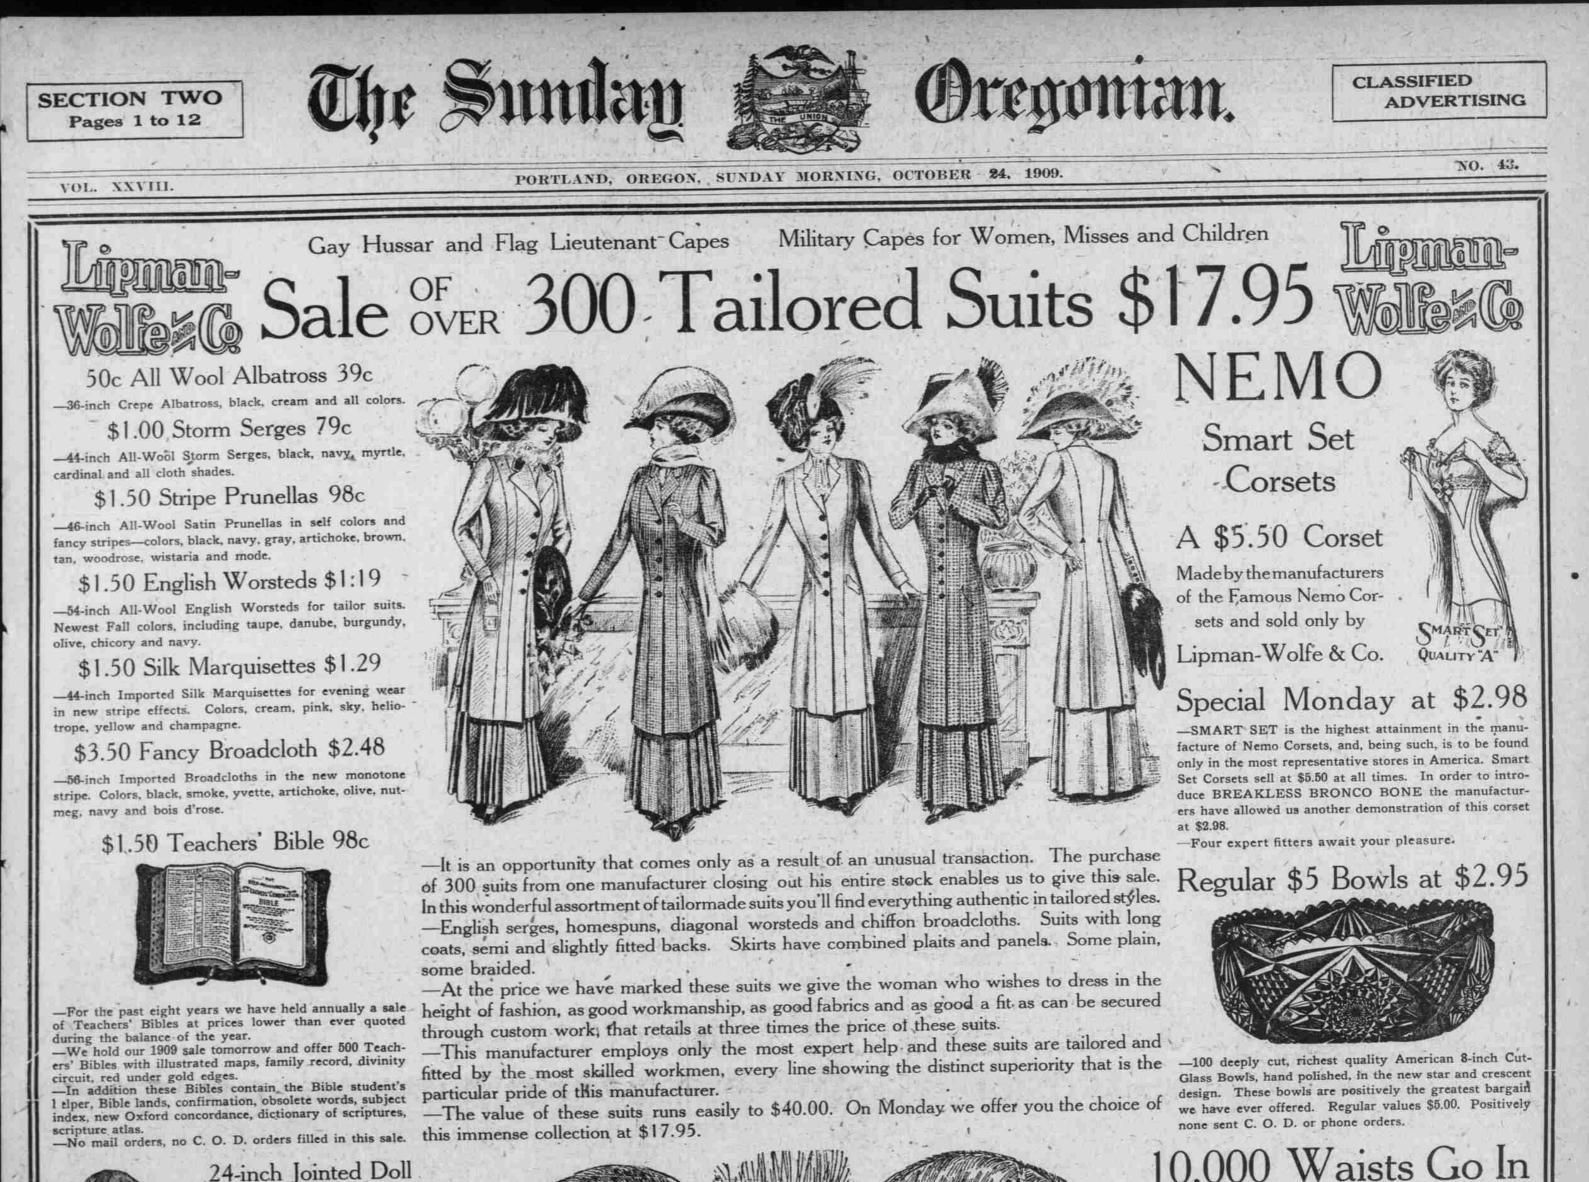

#### \$4 Sugar and \$2.48 REMARKABLE VALUES IN OSTRICH PLUMES A SALE WITHOUT AN EQUAL

-As is generally the case with millinery trimmings for Fall Hats at the opening of the season a great many novelties, both unique and freak, are always introduced. Invariably the choice of women of fashion and refinement turns to Ostrich Plumes. -We feel certain, without the slighest fear of contradiction, that it is generally accepted that rich Ostrich Plumes are the most beautiful of all

trimmings and year after year is the choice of most women. -In this sale we offer the most beautiful plumes ever brought into this store.

In this sale we offer these plumes at less than they can be bought at retail anywhere.

-The quantities are not very large. We were fortunate in securing the stock that we did, so we urge our customers to be on hand early Monday to share in this, the greatest Ostrich Plume Sale we have ever had.

-15-inch Willow Plumes, double knotted, single ply, regular value \$4.95, special.....\$2.95

-Long French Plumes of finest quality, long flue, regular \$6.95, special .....\$3.95 -17-inch Long French Curled

Ostrich Plumes in black and white, special......\$6.95

-\$12.00 Full - Length Willow Ostrich Plumes, 3-ply stock in colors, black and white, regular \$12, -Full-Length Flue Best African Stock 3-ply Plumes, regular value \$18:00, special.....\$10.95 -Full 3-ply Ostrich Willow Plumes, extra long, in black and white, magnificent quality that sells reg. at \$22.50, sp'l. \$16.95

-Heavy 23 - inch Extra Quality African-Stock Willow Plumes in black and white, regular price \$30.00, special ..... \$19.95 -Full Length \$35.00 Finest African Ostrich Willow Plume, finest flue, special ..... \$23.95 -\$40.00 Extra Long Sweep, Heavy Long Flue African Stock Willow Plumes in black and white, special.....\$29.85