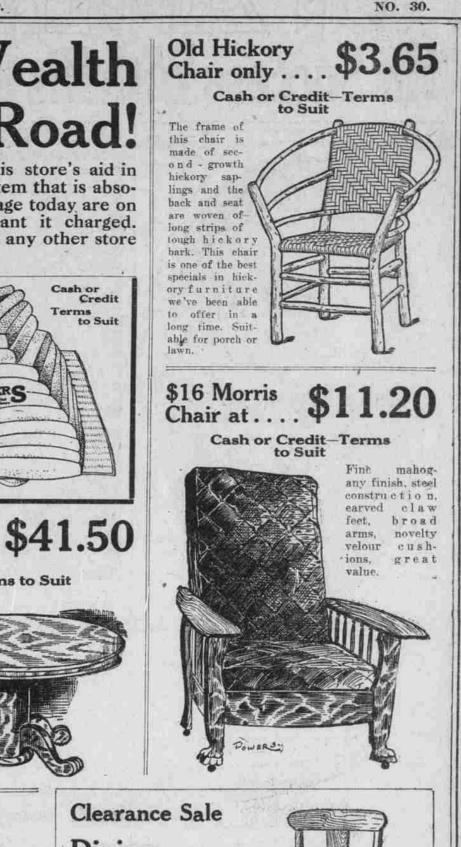

### Powers' \$12.00 Cotton Felt Mattress, This Week Only .....

This mattress must not be compared with the common cotton mattress. It is made of the best grade of pure clean cotton, filled and put down by hand in lavers. Cotton Felt is the most sanitary and best wearing of all mattress materials. The covering is of the best quality of art ticking, the edge is finished with the "Imperial Edge"-known to be the best. Actual value is \$12.00. This week you can buy them at \$9.85, cash or credit.

Oak Library Table ..... \$14.60 Cash or Credit-Terms to Suit

This very handsome library table is made of quarter-sawed golden oak. The top measures 28x40 inches. The shaped legs have claw feet, the lower shelf is roomy and of graceful design.

made of solid oak throughout. The massive pedestal rests on carved claw feet. The rail is 4 inches wide and has a bead edge. The top is 54 inches in diameter. Extends to 10 feet.

This superb table is

This \$62.50 Mission

Dining-Room Table . .

Cash or Credit-Terms to Suit

**Clearance Sale** Dining-Room Chairs

Gregoman.

POWERC

**Cash or Credit Terms to Suit** AT \$30.00 instead of

\$60.00 set of 6 chairs and