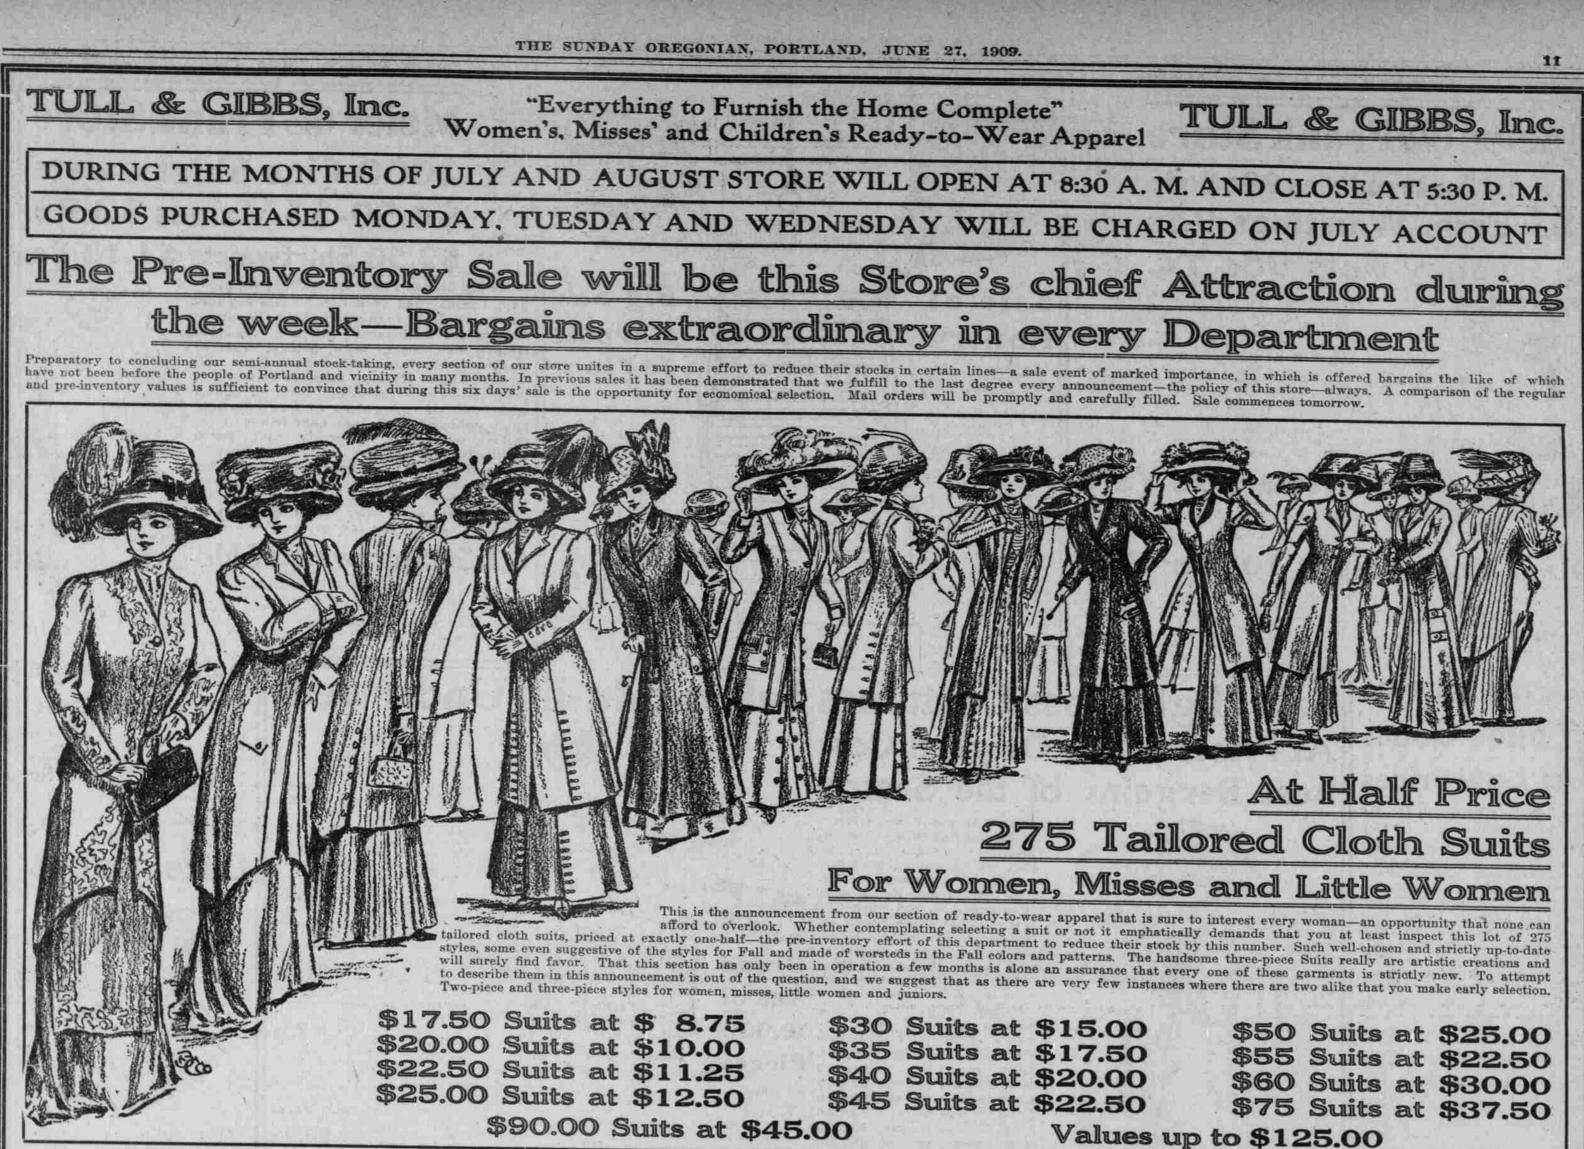

4

\$37.50 PARLOR SETTEE FOR \$19.75 In the mahogany-Louis XV design.

\$195.00 PARLOR SUITE FOR \$112.50 A three-piece suife in the finest mahog-any-Louis XV. design,

\$195.00 PARLOR SUITE FOR \$115.00 This suite also comprised of three pieces, in the mahogany, Colonial design. Upholstered in green plush.

\$14.50 DESK FOR \$8.75 In the golden oak, polished finish. Has one drawer.

Some are sample and odd pieces, some discontinued patterns, and there are also a few complete suites. These pre-inventory values should encourage early selection. \$16.00 MORRIS CHAIR FOR \$8.50 In the weathered oak. Cushions are cov-

\$16.75 DESK FOR \$8.50 Ladies' Writing Desk in the birdseye Home desk in the mahogany, dull finish, maple.

\$12.00 COUCH FOR \$6.75 Sample Couch with soft edge. Upholstered in floral pattern velour.

ered in green velour.

\$15.00 COUCH FOR \$7.50 Another sample Couch, with golden oak frame and upholstered in green verona velour.

\$13.75 DESK FOR \$7.75 An open pattern, in the golden oak. \$16.50 MANICURE TABLE FOR \$9.75 In either the mahogany or golden oak. Two drawers.

\$16.00 SETTEE FOR \$8.75 In the mahogany finish. Solid seat and back.

\$25.00 BOOKCASE FOR \$14.95 Combination bookcase and desk, in the golden oak.

\$27.50 DESK FOR \$16.25 with wood drawer knobs.

\$21.00 BOOKCASE FOR \$12.50 In the mahogany finish. Has four adjustable shelves and two glass doors. \$36.00 HALL RACK FOR \$19.50 In the golden oak. Has seat 38 inches wide, also large mirror and umbrella re-

\$34.00 TOILET TABLE FOR \$17.50 \$35.00 TOILET TABLE FOR \$18.50 Both in the mahogany and two very attractive patterns.

ceptable.

\$48.50 LIBRARY TABLE FOR \$29.25 In the quarter-sawed golden oak. Colonial design. Has five drawers.

Also in the quarter-sawed golden oak. Has 4 drawers, fitted with glass knobs.

\$46.00 LIBRARY TABLE FOR \$29.50

\$52.50 BOOKCASE FOR \$27.75 Double combination style, with desk center. In the golden oak.

\$55.00 SETTEE FOR \$29.50 Reed Settee, upholstered in fine quality leather, in maroon shade.

\$52.00 BED DAVENPORT FOR \$31.50 Frame in weathered oak. Covered in verdure tapestry.

\$5.00 CENTER TABLE FOR \$3.25 \$5.00 CENTER TABLE FOR \$3.35 \$6.00 CENTER TABLE FOR \$3.95 \$6.75 CENTER TABLE FOR \$4.25 All in quarter-sawed golden oak; plain and fancy edge, tops and lower shelves.

\$10.00 FOLDING CARD TABLE FOR \$5.95 Burrows' folding table, in either oak or mahogany finish, 42-inch round top-covered in felt.

\$27.00 IRON BED FOR \$16.25 Full size bed in ivory enamel finish, with nine satin brass fillers.

\$32.00 IRON BED FOR \$16.75 Three-quarter size bed in ivory enamel finish. Trimmings in satin brass.

\$30.00 IRON BED FOR \$17.75 Full size pattern in rich gold bronze finish. Has nine satin brass fillers.

\$37.50 BRASS BED FOR \$21.75 Full size pattern in polished finish.

\$45.00 BRASS BED FOR \$24.50 Three-quarter size, in velvet-finished brass.

\$51.00 BRASS BED FOR \$29.75 Has two-inch continuous posts. Velvet finish. Full size pattern.

\$70.00 WALNUT BED FOR \$37.50 \$52.00 WALNUT BED FOR \$29.75 Both full size, in the beautifully figured Circassian walnut.

\$56.50 WALNUT CHIFFONIER \$34.50 In the Circassian walnut. Has wood knobs. Colonial design.

\$90.00 WALNUT CHIFFONIER \$47.50 A large, handsome piece in the Circas-sian walnut, with old copper trimmings.

\$145.00 BEDROOM SUITE FOR \$95.00 A very pretty suite in the white enamel. comprised of dresser, chiffonier, table and chair.