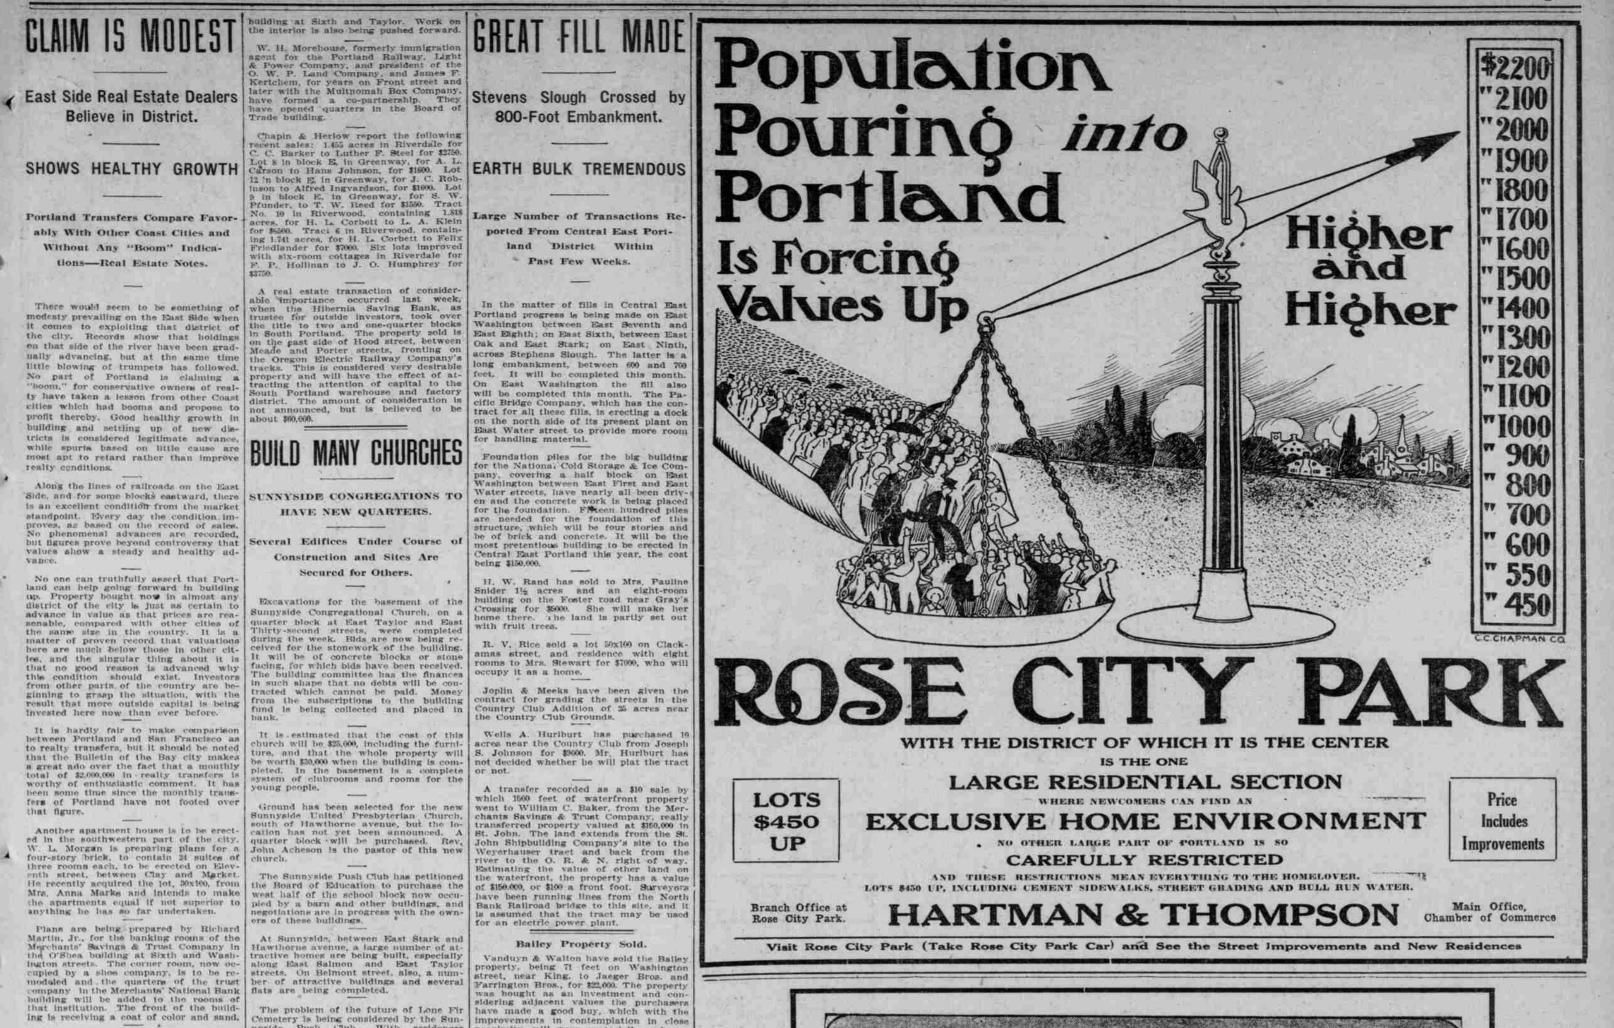

THE SUNDAY OREGONIAN. PORTLAND, MAY 9, 1909.



building will be added to the rooms of that institution. The front of the building is receiving a coat of color and sand.
Vancouver, Wash., Order of Eagles has commissioned Goodrich, King & Goodrich King & Ki

**BRAZEE STREET ADDITION** 

gangs of workmon are in additional sidewalks and curb-

realty conditions.

that figure.

Several tenants have taken up their guarters in the Lambermen's building, Fifth and Stark, although the interior finishing has not yet been completed. Elevator service has been installed from the main entrance on Fifth street.

Brick facing is rapidly being placed n the concrete walls of the Y. M. C. A:

Tenino stone is being delivered for the Central Christian Church, which is being erected on East Salmon and East Twen-tiath streets, which will cover over a quarte