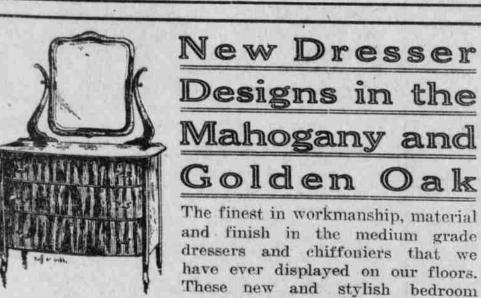

# Suggestions From the Drapery Department FLOOR

An extensive showing of newest drapery materials-suitable for bungalow, cottage and Summer home.

Bungalow Cloths-for windows and doors-in all shades -fast colors-from 60¢ to \$1.75 yard.

Fancy Nets, in white, ivory and Arabian tints, for odd size windows-from 35¢ to \$1.25 yard.

Scotch Madras, in white, eeru and other shades-fast colors-from 50¢ to \$1.75 yard.

Plain Nets, in all tints and widths-from 45¢ to \$2.00 yd. Fancy Edgings, Insertions and Galoons to match all Nets -from 2¢ to \$2.00 vard.