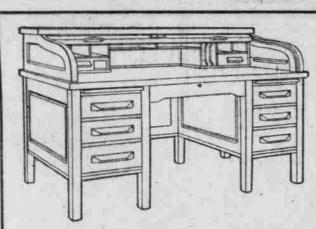

## Complete New Line of Leopold Sanitary Desks

"Leopold" Desks are always to be relied upon where quality and the most up-to-date construction is desired. The new line of Leopold Desks meets every demand for the popular and practical style known as the "Sanitary." All improvements suggested through experience are strongly featured in "Leopold" construction. These Desks are all fitted with the new center-drawer guides and hollow-drawer sides, which insure free, smooth-running drawers,

and all drawer bottoms are framed into the sides and ends. Pedestals are bolted together, a feature that insures rigidness to the entire desk. In the new "Leopold" Sanitary line we are showing the roll-top, flat-top and typewriter desks, in the golden oak and in the practical egg-shell finish. Sanitary Roll-top Desks from \$36.00 up.