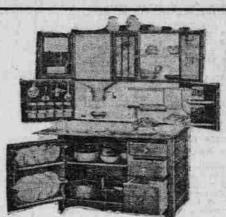

# The New McDougall Kitchen Cabinets

The line of McDougall Cabinets is one that sets itself apart from all others. The equipment and arrangement of the several styles of these modern pieces are complete in meeting the needs of all kitchens. The new Cabinets, known as the "McDougall Specials," are made of oak, and are constructed with an idea to symmetry, convenience and durability. All are equipped with a full sliding table top, which enlarges the working surface almost