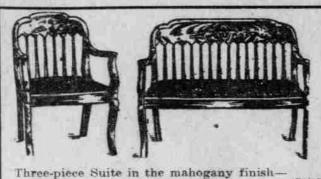

## Parlor Furniture

Three-piece Suites and odd pieces-in the mahogany, walnut and the mahogany finish. Note the unusual price reductions in the following:

| Three-piece   | Suite  | in the  | mage   | hany  | finish-  | -regular |   |
|---------------|--------|---------|--------|-------|----------|----------|---|
| price \$18.00 | -spec  | rial    |        |       |          | \$11.50  |   |
| Maho          | gany ( | Chair-r | egular | price | \$84.00- |          | i |

| special                                                    | \$36.50  |
|------------------------------------------------------------|----------|
| Three-piece walnut Suite—regular price<br>\$139.00—special | \$58.50  |
| Mahogany Chair—regular price \$178.00—<br>special          | \$72.50  |
| \$195.00—special                                           | \$87.50  |
| \$255.00—special                                           | 8105.00  |
| \$275.00—special                                           | \$115.00 |