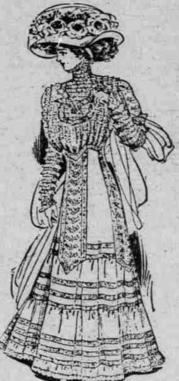

### \$7.50 Princess Dresses \$5.67

Women's Novelty Princess Dresses of fancy striped madras, in black, blue and brown stripes. These dresses are made after the newest imported models and are trimmed in plain materials in contrasting combinations. Selling at \$7.50; special, \$5.67.

# Millinery Beauty Reaches Its Height

A showing of Easter beauty every woman will delight in, so varied and rich and authoritative. Hats from Paris, with an individuality of the French milliner. Hats from New York with an atmosphere of exclusive beauty. Hats from our milliners- masterpieces - embracing all the charming ideas of both the Paris and New York creations.