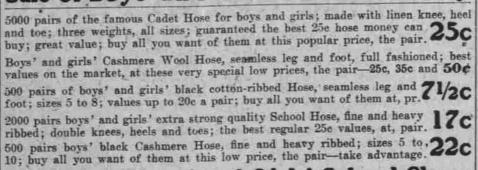

te, on sale at, the bottle .. 4¢ Blotters, special price, the package. 4¢ Book Straps, at, each, 5c, 8c and 12¢ Automatic Pencils, special, at, each . 5¢ Pencil Sharpeners on sale at, each .. 1¢ Colored Pencils, special at, the box . 46 | Drawing Pads at this low price, ea. . 86

Colored Chalk, at, the box, 4c and 8¢ 7x11 Slates, double; great value at. 21¢ 7x11 Slates, single, great value, ea, 15¢ White Chalk, on sale at, the box. 12¢ Colored Chalk, at, the box, 4c and 8c Wax Crayons, at, the box, 4c and 8c Colored Pencils, special, price, box . 4¢ Scratch Pads, on sale at, ea., 4c and 5¢ Ink Tablets, at, each, 4c, 8c and ... 12¢ Composition Books, 4c, 8c, 12c and 21¢ Note Books on sale at, ea., 4c and 8¢ Legal Pads on sale at only, each. . 8¢

## Sale of Boys' and Girls' School Hosiery



### Great Sale Boys' and Girls' School Shoes

Misses' and children's plump vici Kid Shoes, lace and button styles and patent tip; well made. High-grade footwear at a low price. On sale at the following prices: Sizes 5 to 8, pair, \$1.50—Sizes 8½ to 11, pr., \$1.75—Sizes 11 to 2, pair, \$2.00 Boys' strong Calf Shoes, made for the hardest wear; heavy soles, extension edges, reinforced seams; come in all sizes; great special values, at the following low prices Sizes 10 to 13, pr., \$2.25—Sizes 131/2 to 2, pr., \$2.50—Sizes 21/2 to 51/2, \$2.75 Boys' storm calf high-cut Shoes, double soles, tip toes, all sizes; at these low prices: 10 to 13, at, pair, \$2.50-131/2 to 2, at, pair, \$3.25-21/2 to 5, at, pair, \$3.75 Boys' high-cut Tan Shoes, in all sizes, on sale at, special, pair, \$3.00, \$3