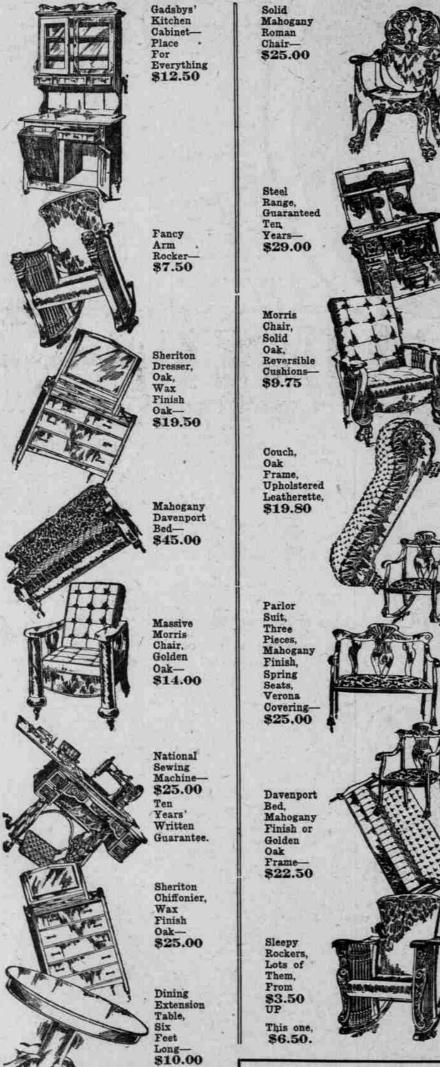

## Special Bargains (This Week Only)

300 Hotel Bureaus, with mirror; regular price \$10.00, \$6.95

120 Combination Washstands, ash, 2 drawers and cabinet; \$3.85

100 Enameled Iron Beds; regular \$3.50, this. \$2.25

1000 Woyen Wire Springs; reg. \$2.25. \$1.75

500 White cotton-top excelsior Mattresses; regular \$4.00, special .... \$2.90

by 30, French bev-s14.75
eled; reg. \$20, now...\$14.75
17 Dressers in Pacific oak, beautifully flaked; regular \$12.50
100 Birdseye Maple Princess Dressers, with 36-inch beveled mirrors; regular \$31 \$17.50
33 Birdseye Maple Bedsteads, 6 ft. high, very artistic; reg-ular \$15.00, this week...\$6.50
15 Allwin Folding Go-Carts; reg-ular \$11.00; this week...\$5.85